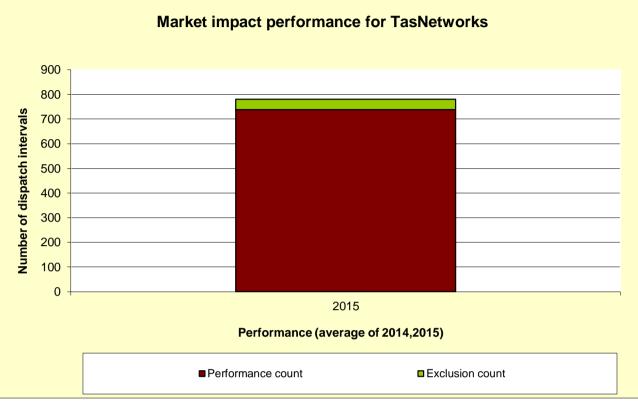

| Performance Outcomes           | Performance<br>(Without<br>Exclusions) | Performance<br>(Exclusions) |  |
|--------------------------------|----------------------------------------|-----------------------------|--|
| number of dispatch intervals = | 780                                    | 739                         |  |
| S-Factor =                     | 0.9495%                                | 1.0054%                     |  |