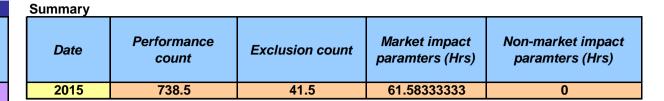

NOTES:
Yellow cells - Enter market impact parameter performance data

| Other inputs      |                 |  |  |  |  |  |
|-------------------|-----------------|--|--|--|--|--|
| Assessment Period | 2015            |  |  |  |  |  |
| Financial year to |                 |  |  |  |  |  |
| affect revenue:   | 2016/17         |  |  |  |  |  |
| Date prepared:    | 28 January 2016 |  |  |  |  |  |
| Revision date:    |                 |  |  |  |  |  |
| Target            | 1485            |  |  |  |  |  |

| Performance Outcomes           | Performance<br>(Without<br>Exclusions) | Performance<br>(Exclusions) |  |
|--------------------------------|----------------------------------------|-----------------------------|--|
| number of dispatch intervals = | 780                                    | 739                         |  |
| S-Factor =                     | 0.9495%                                | 1.0054%                     |  |