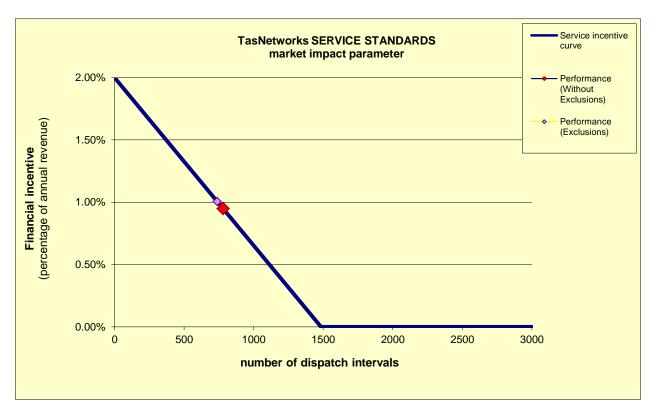

#### **TasNetworks - Market Impact parameter s-factor**

| Performance Targets     | Graph start | Target | Сар   | Graph end |
|-------------------------|-------------|--------|-------|-----------|
| market impact parameter |             | 1485   | 0     | 0         |
| Parameter weighting     |             | 0.00%  | 2.00% | 2.00%     |

| Performance Formulae |   |           |   | Formulae                 |   |          |      | Conditions                | S- Calc 1    | S- Calc 2 |
|----------------------|---|-----------|---|--------------------------|---|----------|------|---------------------------|--------------|-----------|
| Performance          | = | 0.000000  |   |                          |   | When:    | 1485 | < No of dipatch intervals | 0.000000     | 0.000000  |
|                      | = | -0.000013 | X | no of dispatch intervals | + | 0.020000 | 1485 | ≤ No of dipatch intervals | < 0 0.009498 | 0.010054  |
|                      | = | 0.020000  |   |                          |   |          |      | No of dipatch intervals   | = 0 0.020000 | 0.020000  |

| Performance Outcomes           | Performance<br>(Without<br>Exclusions) | Performance<br>(Exclusions) |  |
|--------------------------------|----------------------------------------|-----------------------------|--|
| number of dispatch intervals = | 780                                    | 739                         |  |
| S-Factor =                     | 0.9495%                                | 1.0054%                     |  |