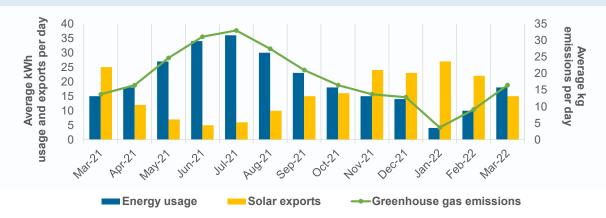

### Compare your usage over time

This chart shows your average daily energy usage, solar exports and greenhouse gas emissions for each of the last 12 months.