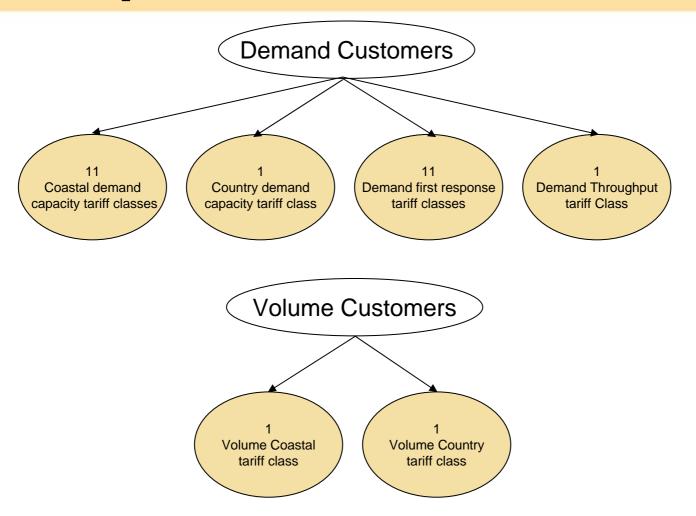

| Postage stamp higher than country tariffs as it includes trunk cost |
|                 | Country  | N/A                                   |                                                                | Postage stamp                                                       |
| Contract/Demand | Coastal  | Varies with receipt point along trunk | Varies with location in network and between region* in network | Varies with location in network and between region* in network      |
|                 | Country  | N/A                                   | Varies with location in network                                | Varies with location in network                                     |



<sup>\*</sup> Sydney, Newcastle, Wollongong

### **Proposed Tariff Structure**





#### **Demand tariffs\***

| Demand Capacity Zone          | DC-1         | DC-7    | DC-6      |
|-------------------------------|--------------|---------|-----------|
| Site location                 | Horsley Park | Wyong   | Kooragang |
| Trunk Zone                    | T3           | T5      | T6        |
| Current AA Annual<br>Charges  | 317,171      | 717,939 | 537,243   |
| Proposed AA Annual<br>Charges | 490,912      | 732,406 | 310,875   |
| Percentage Difference         | 54.8 %       | 2.0 %   | -42.1 %   |



<sup>\*</sup> Based on the submission from EnergyAdvice