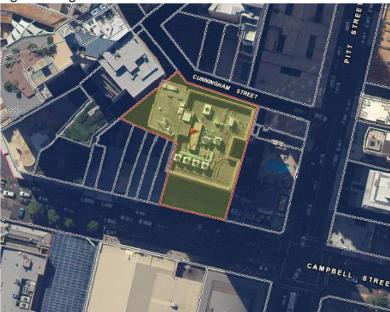

### 3.1. Location

Ausgrid's Roden Cutler House is located at 24-28 Campbell Street L 6, Haymarket, NSW, 2000.

Figure 1: Ausgrid's Roden Cutler House

Source: SIX Maps

### 3.2. Surrounding Developments

The surrounding developments comprise of commercial office buildings above ground level retail subject to 'B8 – Metropolitan Centre' zoning. Other notable uses include Capital Theatre, Belmore Park and World Square