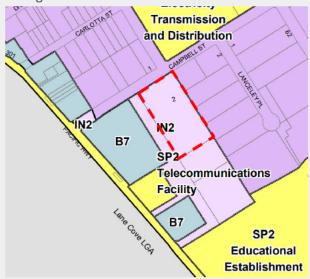

### 4.2. Surrounding Developments

Immediate surrounding developments of the depot site include industrial type uses zoned 'B7 – Business Park', 'IN1-General Industrial' and 'IN2 – Light Industrial'. Land immediately opposite the is occupied by Ausgrid and is zoned as 'SP2-Infrastructure'. Other notable uses nearby include TAFE NSW St Leonards and the Royal North Shore Hospital.

### 4.7. Planning Controls

| Local Authority     | Willoughby City Council                  |
|---------------------|------------------------------------------|
| Planning Instrument | Willoughby Local Environmental Plan 2012 |

#### Zoning

#### IN2 Light Industrial

### Objectives of Zone

- 1 Objectives of zone
- To provide a wide range of light industrial, warehouse and related land uses.
- To encourage employment opportunities and to support the viability of centres.
- · To minimise any adverse effect of industry on other land uses.
- To enable other land uses that provide facilities or services to meet the day to day needs of workers in the area.
- To support and protect industrial land for industrial uses.
- To identify and preserve industrial land to meet the current and future light industrial needs of Willoughby and the wider region.
- To accommodate industrial development that provides employment and a range of goods and services without adversely affecting the amenity, health or safety of residents in adjacent areas.
- To protect the viability of business zones in Willoughby by enabling development for the purposes of offices if they are used in conjunction with industrial, manufacturing, warehousing or other permitted uses on the same land.
- To improve the environmental quality of Willoughby by ensuring that land uses conform
  to land, air and water quality pollution standards and environmental and hazard reduction
  guidelines.
- To accommodate uses that, because of demonstrated special building or site requirements or operational characteristics, cannot be or are inappropriate to be located in other zones.
- 2 Permitted without consent

|                   | away food and drink premises; Tank-based aquaculture; Timber yards; Vehicle sales or hire premises; Warehouse or distribution centres; Any other development not specified in item 2 or 4  4 Prohibited  Agriculture; Air transport facilities; Airstrips; Amusement centres; Animal boarding or training establishments; Biosolids treatment facilities; Boat building and repair facilities; Boat launching ramps; Boat sheds; Camping grounds; Car parks; Caravan parks; Cemeteries; Charter and tourism boating facilities; Commercial premises; Correctional centres; Crematoria; Educational establishments; Entertainment facilities; Environmental facilities; Exhibition homes; Exhibition villages; Extractive industries; Farm buildings; Forestry; Freight transport facilities; Function centres; Health services facilities; Heavy industrial storage establishments; Helipads; Highway service centres; Home occupations (sex services); Industrial retail outlets; Industries; Information and education facilities; Marinas; Mortuaries; Open cut mining; Passenger transport facilities; Pond-based aquaculture; Port facilities; Recreation facilities (major); Registered clubs; Research stations; Residential accommodation; Restricted premises; Rural industries; Sewage treatment plants; Signage; Tourist and visitor accommodation; Transport depots; Truck depots; Water recycling facilities; Water supply systems; Wharf or boating facilities; Wholesale supplies |
|-------------------|--------------------------------------------------------------------------------------------------------------------------------------------------------------------------------------------------------------------------------------------------------------------------------------------------------------------------------------------------------------------------------------------------------------------------------------------------------------------------------------------------------------------------------------------------------------------------------------------------------------------------------------------------------------------------------------------------------------------------------------------------------------------------------------------------------------------------------------------------------------------------------------------------------------------------------------------------------------------------------------------------------------------------------------------------------------------------------------------------------------------------------------------------------------------------------------------------------------------------------------------------------------------------------------------------------------------------------------------------------------------------------------------------------------------------------------------------------------------------------------------------|
| Conformity        | Upon a review of the applicable planning controls listed above, the subject site appears to conform to the LEP's controls                                                                                                                                                                                                                                                                                                                                                                                                                                                                                                                                                                                                                                                                                                                                                                                                                                                                                                                                                                                                                                                                                                                                                                                                                                                                                                                                                                        |
| Heritage          | JLL did not find evidence of the subject property being affected by heritage considerations                                                                                                                                                                                                                                                                                                                                                                                                                                                                                                                                                                                                                                                                                                                                                                                                                                                                                                                                                                                                                                                                                                                                                                                                                                                                                                                                                                                                      |
| Surrounding Zones | The site is primarily surrounded by 'IN2 – Light Industrial' and IN1 – General Industrial'.  Other surroundings uses include 'SP2 – Infrastructure', 'R2 – Low Density Residential', 'R3 – Medium Density Residential', 'R4 – High Desity Residential' and 'B7 – Business Park'.                                                                                                                                                                                                                                                                                                                                                                                                                                                                                                                                                                                                                                                                                                                                                                                                                                                                                                                                                                                                                                                                                                                                                                                                                 |