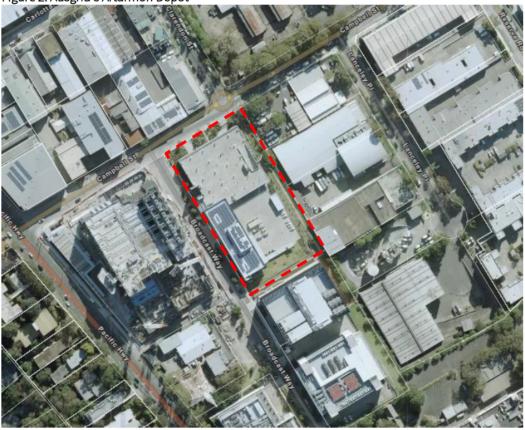

### 4.1. Location

Ausgrid's Artarmon Depot is located at 1 Broadcast Way, Artarmon, NSW, 2064.

Source: MapIt

### 4.2. Surrounding Developments

Immediate surrounding developments of the depot site include industrial type uses zoned 'B7 – Business Park', 'IN1-General Industrial' and 'IN2 – Light Industrial'. Land immediately opposite the is occupied by Ausgrid and is zoned as 'SP2-Infrastructure'. Other notable uses nearby include TAFE NSW St Leonards and the Royal North Shore Hospital.