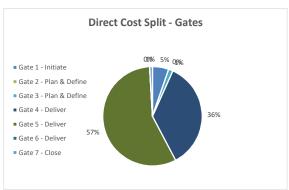

|                        |                                  | Project Cost Splits - by Gate          |                        |                                   |                          |                          |                                               |
|------------------------|----------------------------------|----------------------------------------|------------------------|-----------------------------------|--------------------------|--------------------------|-----------------------------------------------|
| Gates                  | First Month<br>of<br>Expenditure | Budget (\$)<br>Direct Cost<br>Combined | % Split Direct<br>Cost | Budget (\$)<br>Risk<br>Allocation | Budget (\$)<br>Indirects | Budget (\$)<br>Overheads | TOTAL<br>Budget (\$)<br>(DC+ RA+ IND<br>+ OH) |
| Gate 1 - Initiate      | Apr-22                           | 49,459                                 | 5.3%                   | -                                 | -                        | -                        | 49,459                                        |
| Gate 2 - Plan & Define | #N/A                             | -                                      | -                      | -                                 | -                        | -                        | -                                             |
| Gate 3 - Plan & Define | May-22                           | 13,211                                 | 1.4%                   | 1,321                             | -                        | -                        | 14,532                                        |
| Gate 4 - Deliver       | Oct-22                           | 331,336                                | 35.6%                  | 33,134                            | -                        | -                        | 364,469                                       |
| Gate 5 - Deliver       | Feb-23                           | 528,664                                | 56.8%                  | 132,866                           | -                        | -                        | 661,531                                       |
| Gate 6 - Deliver       | #N/A                             | <u>-</u>                               | -                      | -                                 | -                        | -                        | -                                             |
| Gate 7 - Close         | Jul-23                           | 8,629                                  | 0.9%                   | 863                               | -                        | -                        | 9,491                                         |
| Totals                 |                                  | 931,299                                | 100.0%                 | 168,184                           | -                        | -                        | 1,099,483                                     |