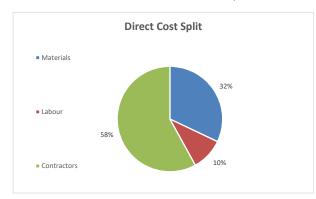

|           |             | Project Cost Splits - by Resource Type |
|-----------|-------------|----------------------------------------|
|           |             | Budget (\$)                            |
| Cost Code | Description | Direct Cost                            |
|           |             | JEMENA ONLY                            |
|           | Jemena      |                                        |
| JEMMAT    | Materials   | 298,610                                |
| PM        | Labour      | 92,357                                 |
| JEMSUB    | Contractors | 540,332                                |