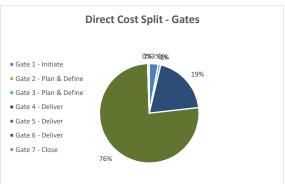

|                        |                                  | Project Cost Splits - by Ga  | te       |                                  |           |                          |                                               |
|------------------------|----------------------------------|------------------------------|----------|----------------------------------|-----------|--------------------------|-----------------------------------------------|
| Gates                  | First Month<br>of<br>Expenditure | Budget<br>Direct C<br>Combin | ost Cost | rect Budget (\$) Risk Allocation | Indirects | Budget (\$)<br>Overheads | TOTAL<br>Budget (\$)<br>(DC+ RA+ IND<br>+ OH) |
| Gate 1 - Initiate      | Apr-21                           | 49,459                       | 2.9%     | -                                | -         | -                        | 49,459                                        |
| Gate 2 - Plan & Define | #N/A                             | -                            | -        | -                                | -         | -                        | -                                             |
| Gate 3 - Plan & Define | May-21                           | 13,211                       | 0.8%     | 1,321                            | -         | -                        | 14,532                                        |
| Gate 4 - Deliver       | Oct-21                           | 328,76                       | 19.5%    | 32,877                           | -         | -                        | 361,642                                       |
| Gate 5 - Deliver       | Feb-22                           | 1,288,66                     | 76.3%    | 360,866                          | -         | -                        | 1,649,531                                     |
| Gate 6 - Deliver       | #N/A                             | -                            | -        | -                                | -         | -                        | -                                             |
| Gate 7 - Close         | Jul-22                           | 8,629                        | 0.5%     | 863                              | -         | -                        | 9,491                                         |
| Totals                 |                                  | 1,688,77                     | 9 100.0% | 395,927                          | -         | -                        | 2,084,656                                     |