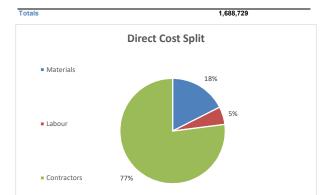

## Project Cost Splits - by Resource Type

|           |             | Budget (\$) |  |
|-----------|-------------|-------------|--|
| Cost Code | Description | Direct Cost |  |
|           |             | JEMENA ONLY |  |
|           | Jemena      |             |  |
| JEMMAT    | Materials   | 296,040     |  |
| PM        | Labour      | 92,357      |  |
| JEMSUB    | Contractors | 1,300,332   |  |
|           |             |             |  |
|           |             |             |  |