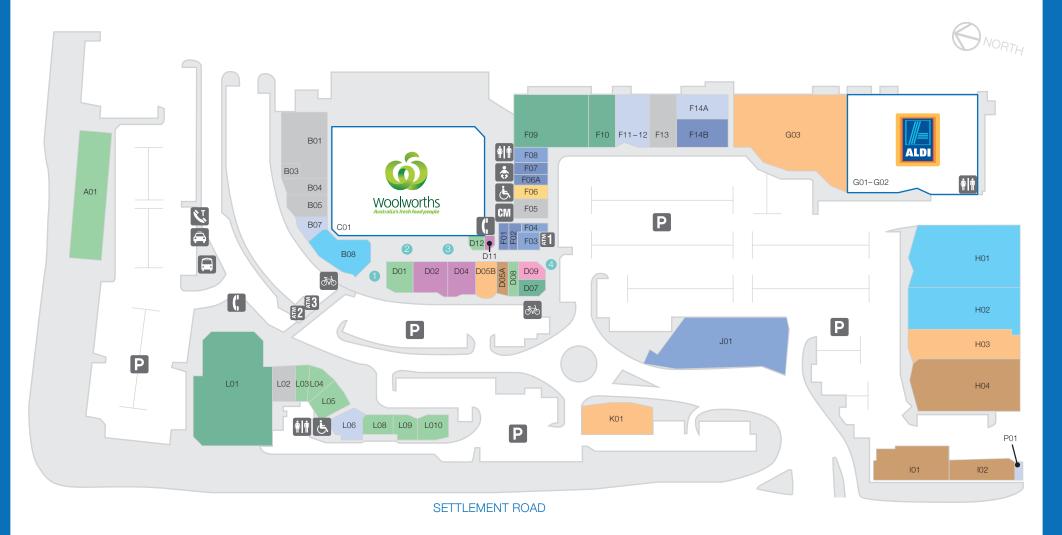

# **MAJORS**

Woolworths G01-02 ALDI

#### APPAREL

Crossroads D11 Shoe Inn D02-03 Katies

# **BEAUTY & HAIRDRESSING**

F07 Brazilian Beauty F14B Cosmetics Plus F02 Keperra Hair Design F01 Men's Studio F06A Nails by Blossom

# **FOOD CATERING**

L03 Bombay Bliss Finnigan's Chin Irish Pub/ L01 1st Choice Liquor Superstore D08 Freshie Juice and Sushi A01 Hungry Jacks

L04 Noodle Box D01 Pepper 'n' Salt Café

Litsé Lounge

L10 Pizza Hut

L05

L08 Seafood on the Rocks

L09 Subway

D12 The Sandwich Bar

# **FOOD RETAIL**

D07 Brumby's Bakery F10 The Chop Shop L01 Finnigans Chin Irish Pub/ First Choice Liquor

Supa Fruta

# **GENERAL RETAIL**

F09

B08 Keperra Chemart Chemist H01 Petworks H02 The Reject Shop

## **HOMEWARES**

F06 Keperra Computer Centre

# **JEWELLERY**

D09 Keperra Jewellers

#### LEISURE

D05B

H03 Anytime Fitness G03 **BCF** K01 Civic Video

Supanews Keperra

## NON-RETAIL

F05 Australia Post L02 Bank of Queensland B05 Keperra Dental Surgery B04 Keperra Diagnostic Imaging B01-02 Keperra Family Practice & Skin Cancer Clinic Mater Pathology B03 F13 Poolwerx

#### OTHER RETAIL

101 Beaurepaires D05A Discover Travel & Cruise H04 Supercheap Auto 102 Ultra Tune Auto Service Centre

# RETAIL SERVICES

F03 Easy Life Massage F04 Peerless Dry Cleaners F08 Ray White Keperra J01 Woolworths Petrol Plus

# ATMS

ATM1 NAB Suncorp Bank ATM2 АТМ3 Westpac