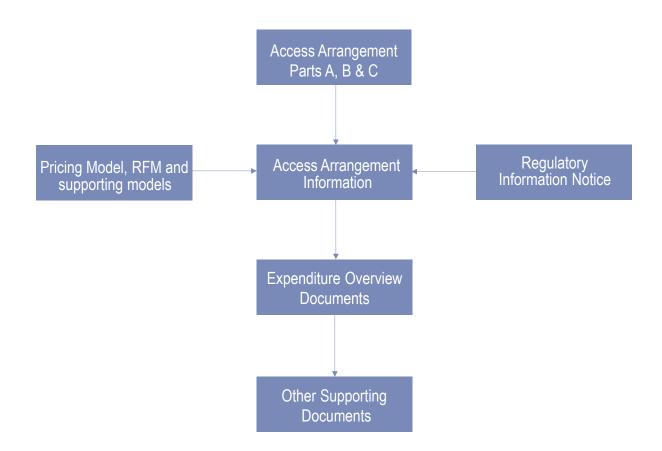

## Attachment 22.6: MG 2018 to 2022 AA Proposal Document Map

Our Access Arrangement Information and supporting documents are structured as follows to be as clear and accessible to our readers as possible.

A full List of Supporting documents is found at Chapter 24 of our Access Arrangement Information (AAI).