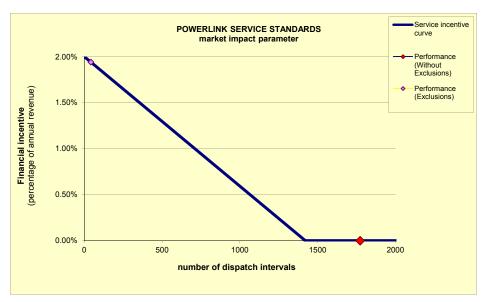

### **Powerlink - Market Impact parameter s-factor**

| Performance Targets     | Graph start | Target | Сар   | Graph end |
|-------------------------|-------------|--------|-------|-----------|
| market impact parameter |             | 1420   | 0     | 0         |
| Parameter weighting     |             | 0.00%  | 2.00% | 2.00%     |

| Performance Formulae |   |           |   | Formulae                 |   |          |      | Conditions                |     | S- Calc 1 | S- Calc 2 |
|----------------------|---|-----------|---|--------------------------|---|----------|------|---------------------------|-----|-----------|-----------|
| Performance          | = | 0.000000  |   |                          |   | When:    | 1420 | < No of dipatch intervals |     | 0.000000  | 0.000000  |
|                      | = | -0.000014 | x | no of dispatch intervals | + | 0.020000 | 1420 | ≤ No of dipatch intervals | < 0 | -0.004958 | 0.019408  |
|                      | = | 0.020000  |   |                          |   |          |      | No of dipatch intervals   | = 0 | 0.020000  | 0.020000  |

| Performance Outcomes         | Performance<br>(Without<br>Exclusions) | Performance<br>(Exclusions) |         |
|------------------------------|----------------------------------------|-----------------------------|---------|
| number of dispatch intervals | =                                      | 1772                        | 42      |
| S-Factor                     | =                                      | 0.0000%                     | 1.9408% |