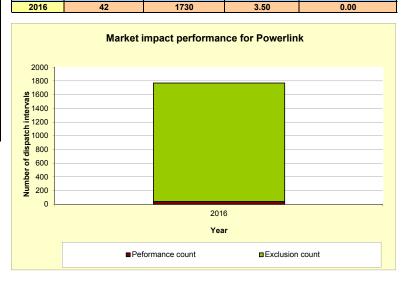

#### **Powerlink - SERVICE STANDARDS PERFORMANCE SUMMARY**

|       | SERVICE TARGET PERFORMANCE INCENTIVE SCHEME DATA |                                                               |                                                            |                                              |                                     |                                         |  |  |  |  |
|-------|--------------------------------------------------|---------------------------------------------------------------|------------------------------------------------------------|----------------------------------------------|-------------------------------------|-----------------------------------------|--|--|--|--|
| Year  | Month                                            | Market impact<br>parameter count (DI)<br>(without exclusions) | Market impact<br>parameter count (DI)<br>(with exclusions) | Non-market<br>impact parameter<br>count (DI) | Market impact<br>paramters<br>(Hrs) | Non-market<br>impact<br>paramters (Hrs) |  |  |  |  |
| 2016  | January                                          | 103                                                           | 0                                                          |                                              | 0.00                                | 0.00                                    |  |  |  |  |
|       | February                                         | 6                                                             | 0                                                          |                                              | 0.00                                | 0.00                                    |  |  |  |  |
|       | March                                            | 66                                                            | 0                                                          |                                              | 0.00                                | 0.00                                    |  |  |  |  |
|       | April                                            | 15                                                            | 0                                                          |                                              | 0.00                                | 0.00                                    |  |  |  |  |
|       | May                                              | 62                                                            | 0                                                          |                                              | 0.00                                | 0.00                                    |  |  |  |  |
|       | June                                             | 924                                                           | 7                                                          |                                              | 0.58                                | 0.00                                    |  |  |  |  |
|       | July                                             | 23                                                            | 0                                                          |                                              | 0.00                                | 0.00                                    |  |  |  |  |
|       | August                                           | 35                                                            | 35                                                         |                                              | 2.92                                | 0.00                                    |  |  |  |  |
|       | September                                        | 17                                                            | 0                                                          |                                              | 0.00                                | 0.00                                    |  |  |  |  |
|       | October                                          | 14                                                            | 0                                                          |                                              | 0.00                                | 0.00                                    |  |  |  |  |
|       | November                                         | 56                                                            | 0                                                          |                                              | 0.00                                | 0.00                                    |  |  |  |  |
|       | December                                         | 451                                                           | 0                                                          |                                              | 0.00                                | 0.00                                    |  |  |  |  |
| Total |                                                  | 1772                                                          | 42                                                         | 0                                            | 3.50                                | 0.00                                    |  |  |  |  |

Date Peformance count Exclusion count Market impact paramters (Hrs)

Non-market impact paramters (Hrs)