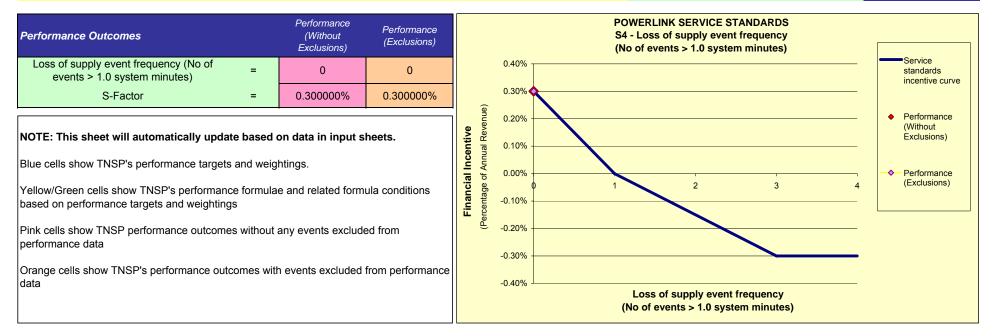

## **POWERLINK - SERVICE STANDARDS PERFORMANCE**

| PERFORMANCE PARAMETERS                                             | S  | Performance<br>(Without exclusions) | Performance<br>(With exclusions) |
|--------------------------------------------------------------------|----|-------------------------------------|----------------------------------|
| Transmission circuit availability - critical elements              | S1 | 98.986050%                          | 99.004903%                       |
| Transmission circuit availability - non–critical elements          | S2 | 98.476163%                          | 98.513182%                       |
| Transmission circuit availability - peak periods                   | S3 | 98.436281%                          | 98.479646%                       |
| Loss of supply event frequency (No of events > 0.2 system minutes) | S4 | 2                                   | 2                                |
| Loss of supply event frequency (No of events > 1.0 system minutes) | S5 | 0                                   | 0                                |
| Average outage duration                                            | S6 | 1075                                | 1046                             |

|            | LOSS OF SUPPLY<br>EVENT FREQUENCY                           | Event proposed for exclusion | Description of the event and its<br>impact on the network and<br>performance                                                | Cause of the event | Start date       | Start time   | End date              | End<br>time | Circuits<br>affected | Maximum system demand                                              | Quantitative<br>impact                   | Demand shed and time                                         | Reasons for exclusion request                                                                                                                                                                                                                  | Further references                                                                         |
|------------|-------------------------------------------------------------|------------------------------|-----------------------------------------------------------------------------------------------------------------------------|--------------------|------------------|--------------|-----------------------|-------------|----------------------|--------------------------------------------------------------------|------------------------------------------|--------------------------------------------------------------|------------------------------------------------------------------------------------------------------------------------------------------------------------------------------------------------------------------------------------------------|--------------------------------------------------------------------------------------------|
| par        | me of any loss of supply<br>rameters applying to<br>werlink | Name of the event            | Detail of the event. Such as: the action of<br>any third parties, the actions of the TNSP<br>assets damaged or interrupted. |                    | Start date and t | ime of event | End date and<br>event | d time of   |                      | The max system demand that occurred up until the time of the event | Number of hours, mins<br>etc interrupted | The (MW) demand<br>shed and the duration<br>it was shed for. | Full details of the reason/s for excluding this event.<br>Should include a reference to the defined exclusions<br>and explain how it meets this exclusion definition<br>(see Exclusion definition tab). Eg. Exclusion 1.2<br>Third party event | A TNSP may provide further<br>details of an exclusion event.<br>TNSP to provide reference. |
|            |                                                             |                              |                                                                                                                             |                    |                  |              |                       |             |                      |                                                                    |                                          |                                                              |                                                                                                                                                                                                                                                |                                                                                            |
|            | Loss of supply event                                        |                              |                                                                                                                             |                    |                  |              |                       |             |                      |                                                                    |                                          |                                                              |                                                                                                                                                                                                                                                |                                                                                            |
| <b>S</b> 4 | frequency (No of<br>events > 0.2 system                     |                              |                                                                                                                             |                    |                  |              |                       |             |                      |                                                                    |                                          |                                                              |                                                                                                                                                                                                                                                |                                                                                            |
|            | minutes)                                                    |                              |                                                                                                                             |                    |                  |              |                       |             |                      |                                                                    |                                          |                                                              |                                                                                                                                                                                                                                                |                                                                                            |
|            | minutesy                                                    |                              |                                                                                                                             |                    |                  | 1            |                       |             |                      |                                                                    |                                          |                                                              |                                                                                                                                                                                                                                                |                                                                                            |
| -          |                                                             |                              |                                                                                                                             |                    |                  |              |                       |             |                      |                                                                    |                                          |                                                              |                                                                                                                                                                                                                                                |                                                                                            |
|            | Loss of supply event                                        |                              |                                                                                                                             |                    |                  |              |                       |             |                      |                                                                    |                                          |                                                              |                                                                                                                                                                                                                                                |                                                                                            |
| S5         | froguoney (No of                                            |                              |                                                                                                                             |                    |                  | 1            |                       |             |                      |                                                                    |                                          |                                                              |                                                                                                                                                                                                                                                |                                                                                            |
| 33         | events > 1.0 system                                         |                              |                                                                                                                             |                    |                  |              |                       |             |                      |                                                                    |                                          |                                                              |                                                                                                                                                                                                                                                |                                                                                            |
|            | minutes)                                                    |                              |                                                                                                                             |                    |                  |              |                       |             |                      |                                                                    |                                          |                                                              |                                                                                                                                                                                                                                                |                                                                                            |
|            |                                                             |                              |                                                                                                                             |                    |                  |              |                       | -           |                      |                                                                    |                                          |                                                              |                                                                                                                                                                                                                                                |                                                                                            |