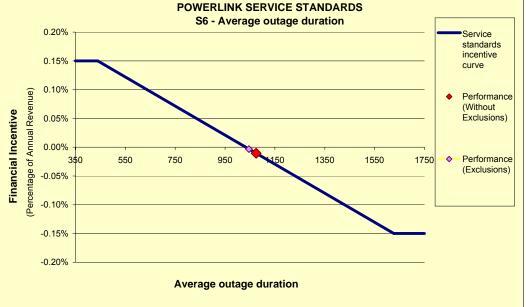

## **POWERLINK - SERVICE STANDARDS PERFORMANCE**

| PERFORMANCE PARAMETERS                                             | S  | Performance<br>(Without exclusions) | Performance<br>(With exclusions) |
|--------------------------------------------------------------------|----|-------------------------------------|----------------------------------|
| Transmission circuit availability - critical elements              | S1 | 98.986050%                          | 99.004903%                       |
| Transmission circuit availability - non–critical elements          | S2 | 98.476163%                          | 98.513182%                       |
| Transmission circuit availability - peak periods                   | S3 | 98.436281%                          | 98.479646%                       |
| Loss of supply event frequency (No of events > 0.2 system minutes) | S4 | 2                                   | 2                                |
| Loss of supply event frequency (No of events > 1.0 system minutes) | S5 | 0                                   | 0                                |
| Average outage duration                                            | S6 | 1075                                | 1046                             |