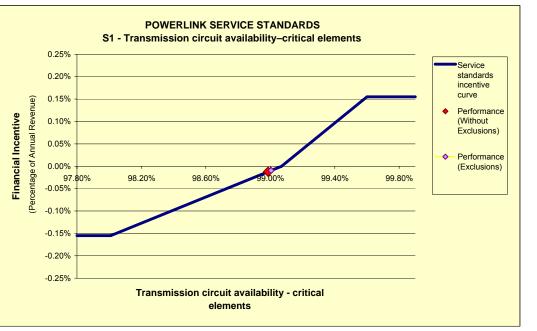

## **POWERLINK - SERVICE STANDARDS PERFORMANCE**

| PERFORMANCE PARAMETERS                                             | S  | Performance<br>(Without exclusions) | Performance<br>(With exclusions) |
|--------------------------------------------------------------------|----|-------------------------------------|----------------------------------|
| Transmission circuit availability - critical elements              | S1 | 98.986050%                          | 99.004903%                       |
| Transmission circuit availability - non–critical elements          | S2 | 98.476163%                          | 98.513182%                       |
| Transmission circuit availability - peak periods                   | S3 | 98.436281%                          | 98.479646%                       |
| Loss of supply event frequency (No of events > 0.2 system minutes) | S4 | 2                                   | 2                                |
| Loss of supply event frequency (No of events > 1.0 system minutes) | S5 | 0                                   | 0                                |
| Average outage duration                                            | S6 | 1075                                | 1046                             |