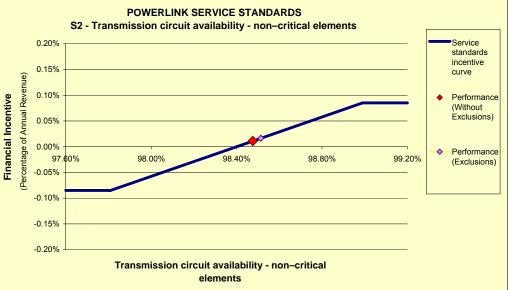

## **POWERLINK - SERVICE STANDARDS PERFORMANCE**

| PERFORMANCE PARAMETERS                                             | S  | Performance<br>(Without exclusions) | Performance<br>(With exclusions) |
|--------------------------------------------------------------------|----|-------------------------------------|----------------------------------|
| Transmission circuit availability - critical elements              | S1 | 98.986050%                          | 99.004903%                       |
| Transmission circuit availability - non–critical elements          | S2 | 98.476163%                          | 98.513182%                       |
| Transmission circuit availability - peak periods                   | S3 | 98.436281%                          | 98.479646%                       |
| Loss of supply event frequency (No of events > 0.2 system minutes) | S4 | 2                                   | 2                                |
| Loss of supply event frequency (No of events > 1.0 system minutes) | S5 | 0                                   | 0                                |
| Average outage duration                                            | S6 | 1075                                | 1046                             |