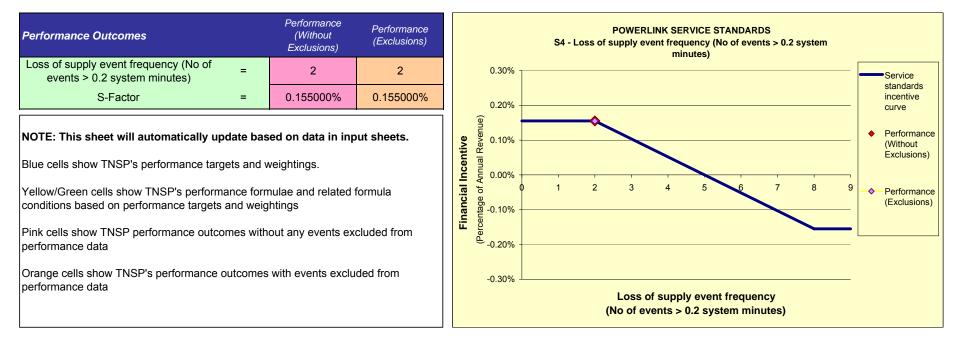

## **POWERLINK - SERVICE STANDARDS PERFORMANCE**

| PERFORMANCE PARAMETERS                                             | S  | Performance<br>(Without exclusions) | Performance<br>(With exclusions) |
|--------------------------------------------------------------------|----|-------------------------------------|----------------------------------|
| Transmission circuit availability - critical elements              | S1 | 98.986050%                          | 99.004903%                       |
| Transmission circuit availability - non–critical elements          | S2 | 98.476163%                          | 98.513182%                       |
| Transmission circuit availability - peak periods                   | S3 | 98.436281%                          | 98.479646%                       |
| Loss of supply event frequency (No of events > 0.2 system minutes) | S4 | 2                                   | 2                                |
| Loss of supply event frequency (No of events > 1.0 system minutes) | S5 | 0                                   | 0                                |
| Average outage duration                                            | S6 | 1075                                | 1046                             |