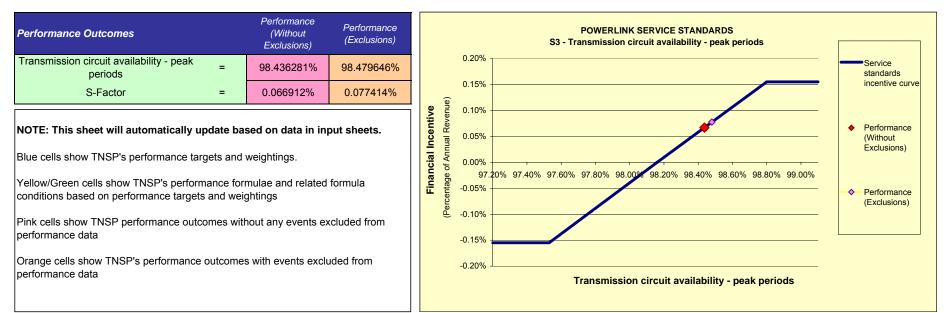

## **POWERLINK - SERVICE STANDARDS PERFORMANCE**

| PERFORMANCE PARAMETERS                                             | S  | Performance<br>(Without exclusions) | Performance<br>(With exclusions) |
|--------------------------------------------------------------------|----|-------------------------------------|----------------------------------|
| Transmission circuit availability - critical elements              | S1 | 98.986050%                          | 99.004903%                       |
| Transmission circuit availability - non–critical elements          | S2 | 98.476163%                          | 98.513182%                       |
| Transmission circuit availability - peak periods                   | S3 | 98.436281%                          | 98.479646%                       |
| Loss of supply event frequency (No of events > 0.2 system minutes) | S4 | 2                                   | 2                                |
| Loss of supply event frequency (No of events > 1.0 system minutes) | S5 | 0                                   | 0                                |
| Average outage duration                                            | S6 | 1075                                | 1046                             |