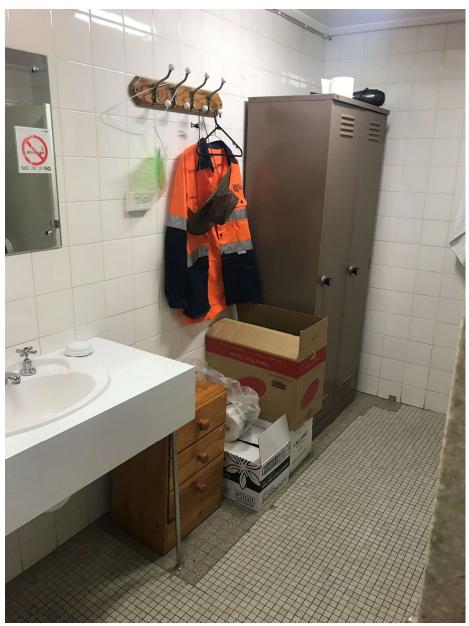

## **Admin Building Toilets and Showers**

• Original fit-out to shower and toilet cubicles

Original fit-out to shower and toilet cubicles