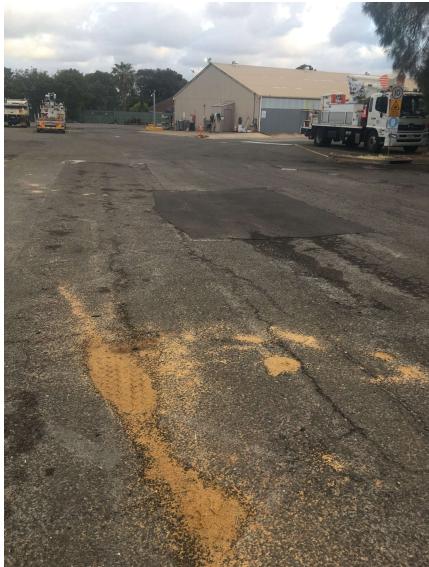

• Areas of cracking and Potholing to heavy vehicle driveway and turning circles.

• Full-thickness cracking, potholes and subsidence to heavy vehicle driveway. Also areas of previous repairs.

• Full-thickness cracking to main driveway

Full-thickness cracking to main driveway.

• Full-thickness cracking to main driveway.

Cracking around Pedestrian Walkways

• Cracking, Subsidence and tree root uplift to driveway and storage areas

Cracking, Subsidence and tree root uplift to storage areas.