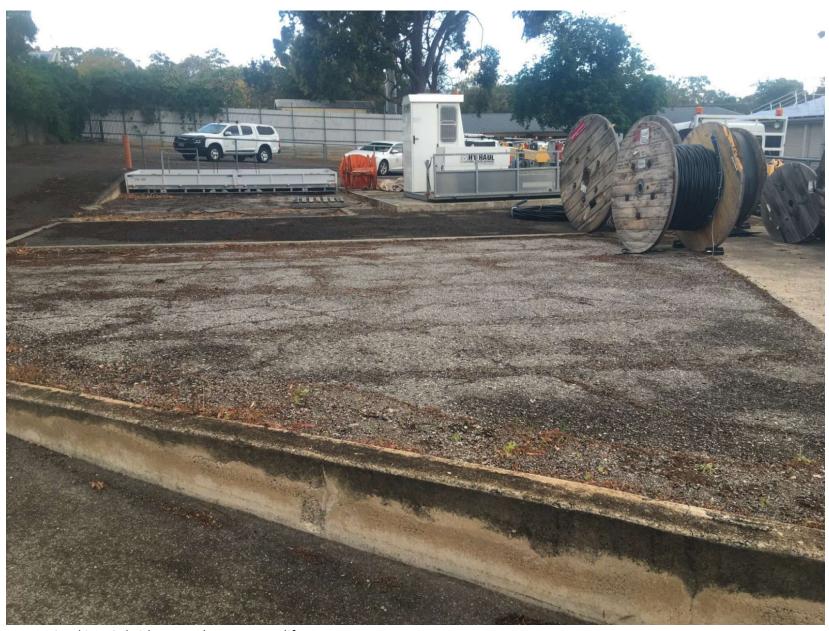

Full-thickness cracking to main driveway.

• Full-thickness cracking to main driveway.

Cracking around Pedestrian Walkways

• Cracking, Subsidence and tree root uplift to driveway and storage areas

Cracking, Subsidence and tree root uplift to storage areas.

• Cracking, Subsidence and tree root uplift to storage areas.

Shed 1, 2 and 3 – Asset in Poor Condition

• Shed 1 – Original 1950's corrugated iron in poor condition. Holes in sheets.

• Shed 1 corrugated iron sheets in poor condition