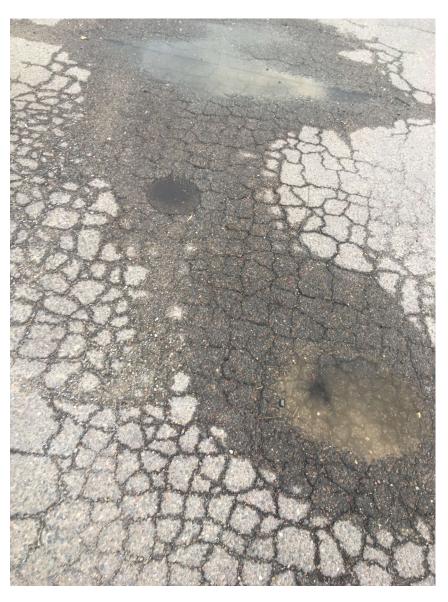

Full-thickness cracking, subsidence and potholing to main driveway and Car park area

Full-thickness cracking, subsidence and potholing to commercial vehicle Car park area.

• Areas of cracking and subsidence and previous repair patches.

• Areas of cracking and Potholing to heavy vehicle driveway and turning circles.

• Full-thickness cracking, potholes and subsidence to heavy vehicle driveway. Also areas of previous repairs.

• Full-thickness cracking to main driveway