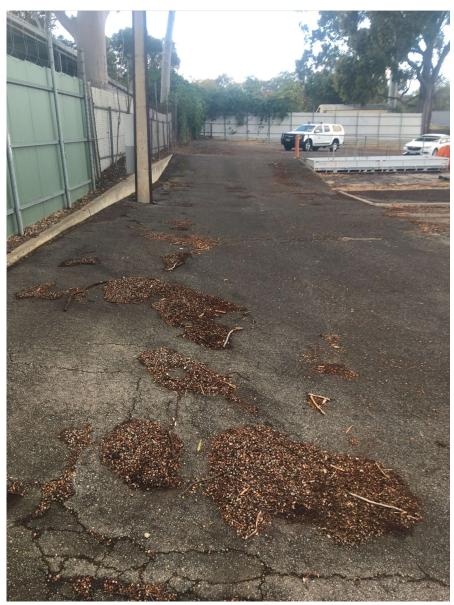

Full-thickness cracking to main driveway.

• Full-thickness cracking to main driveway.

Cracking around Pedestrian Walkways

• Cracking, Subsidence and tree root uplift to driveway and storage areas

Cracking, Subsidence and tree root uplift to storage areas.

• Cracking, Subsidence and tree root uplift to storage areas.

Shed 1, 2 and 3 – Asset in Poor Condition

• Shed 1 – Original 1950's corrugated iron in poor condition. Holes in sheets.

• Shed 1 corrugated iron sheets in poor condition