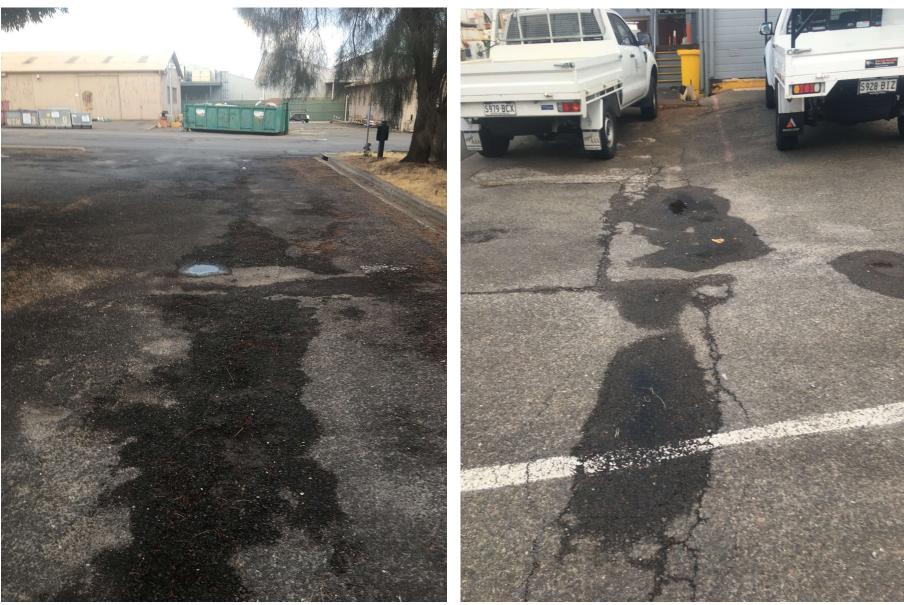

## St Mary's Asset Condition Photographs

Bitumen cracking to Light Vehicle Carpark Areas

St Mary's Asset Condition Photographs

• Complete breakdown of some areas of bitumen to the light vehicle car park and driveways.

Full-thickness cracking, subsidence and potholing to main driveway and Car park area

Full-thickness cracking, subsidence and potholing to commercial vehicle Car park area.

• Areas of cracking and subsidence and previous repair patches.