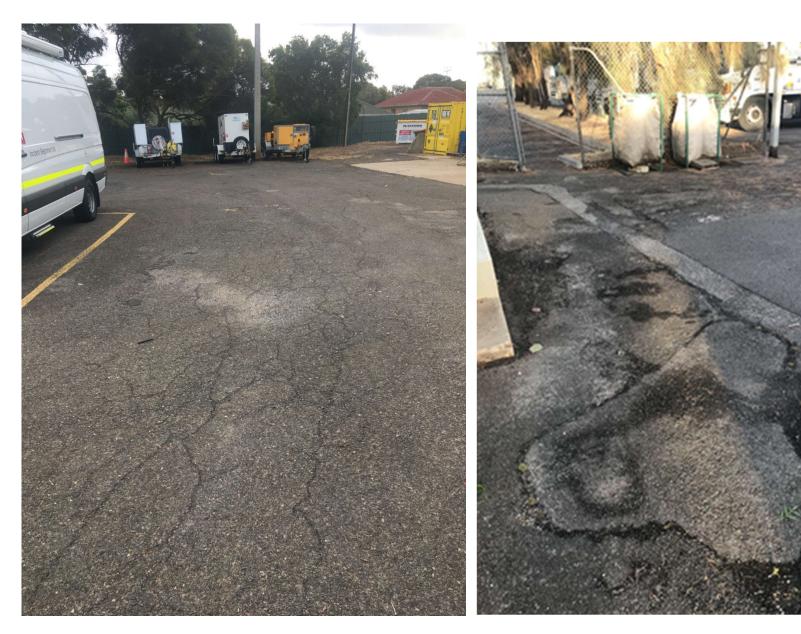

Full-thickness cracking, subsidence and potholing to main driveway and Car park area

Full-thickness cracking, subsidence and potholing to commercial vehicle Car park area.

• Areas of cracking and subsidence and previous repair patches.

• Areas of cracking and Potholing to heavy vehicle driveway and turning circles.

• Full-thickness cracking, potholes and subsidence to heavy vehicle driveway. Also areas of previous repairs.

• Full-thickness cracking to main driveway