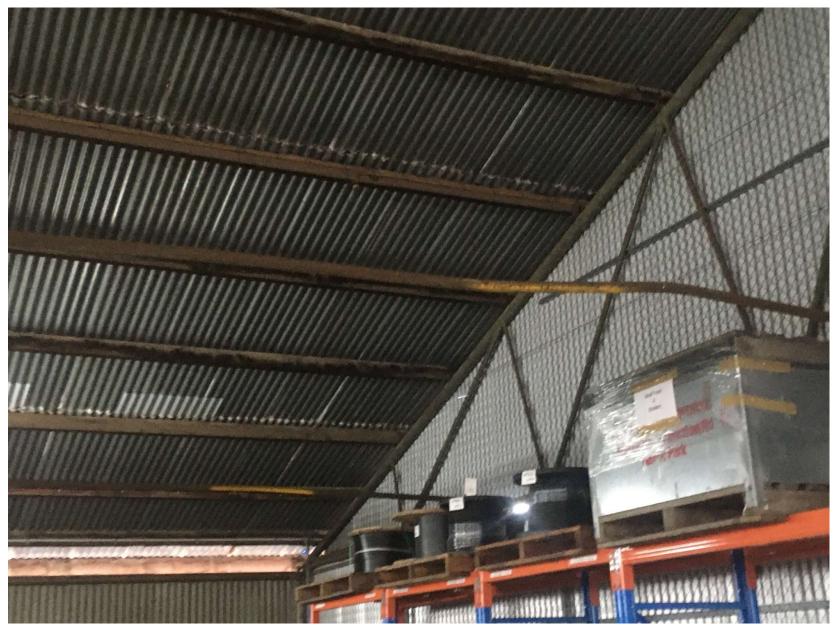

• Rust and corrosion to iron sheets and supporting framing

Shed 1 corrugated iron sheets in poor condition

Internal view of shed 1

• Shed 2 – Storage. Original 1950's corrugated iron sheets in poor condition

• Shed 2 – damage and sheet corrosion

• Shed 3 – Workshop/Warehouse original 1950's corrugated iron sheets in poor condition

• Internal view of Shed 3 – Workshop.