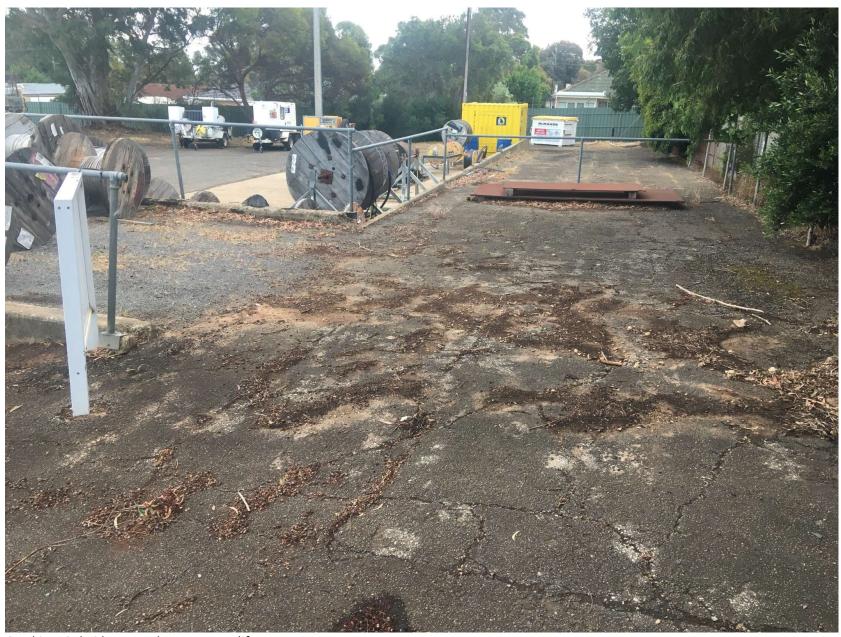

• Areas of cracking and Potholing to heavy vehicle driveway and turning circles.

• Full-thickness cracking, potholes and subsidence to heavy vehicle driveway. Also areas of previous repairs.

• Full-thickness cracking to main driveway

Full-thickness cracking to main driveway.

• Full-thickness cracking to main driveway.

Cracking around Pedestrian Walkways

• Cracking, Subsidence and tree root uplift to driveway and storage areas

Cracking, Subsidence and tree root uplift to storage areas.