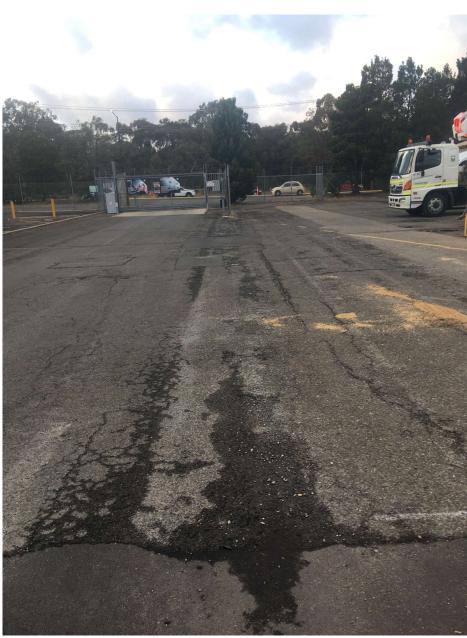

## St Mary's Asset Condition Photographs

Bitumen cracking to Light Vehicle Carpark Areas

St Mary's Asset Condition Photographs

• Complete breakdown of some areas of bitumen to the light vehicle car park and driveways.

Full-thickness cracking, subsidence and potholing to main driveway and Car park area

Full-thickness cracking, subsidence and potholing to commercial vehicle Car park area.

• Areas of cracking and subsidence and previous repair patches.