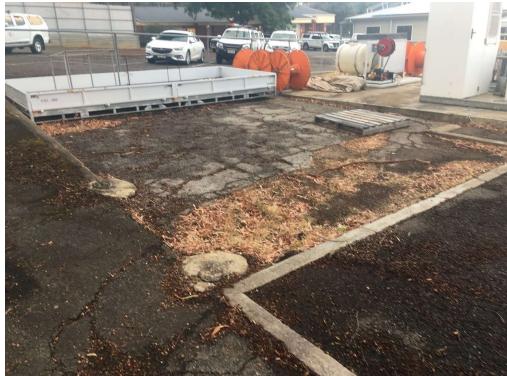

Full-thickness cracking, subsidence and potholing to main driveway and Car park area

Full-thickness cracking, subsidence and potholing to commercial vehicle Car park area.

• Areas of cracking and subsidence and previous repair patches.

• Areas of cracking and Potholing to heavy vehicle driveway and turning circles.

• Full-thickness cracking, potholes and subsidence to heavy vehicle driveway. Also areas of previous repairs.

• Full-thickness cracking to main driveway