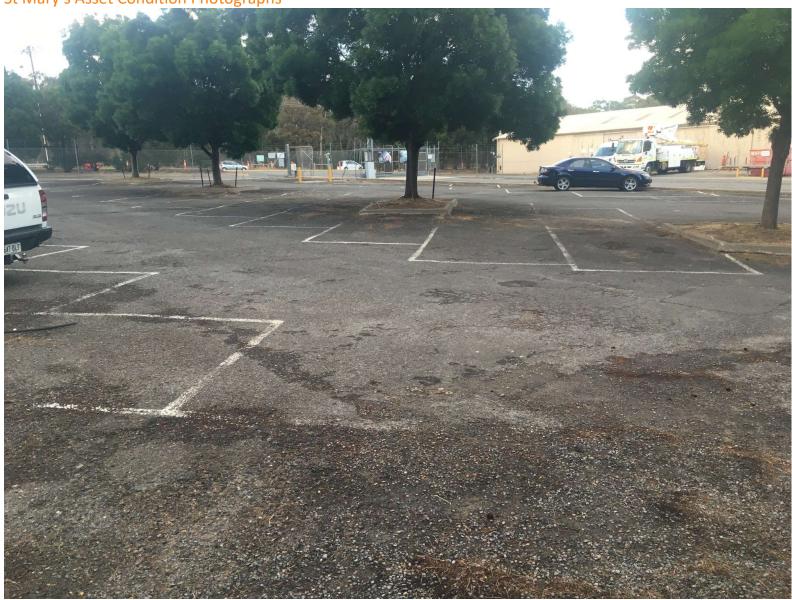

Full-thickness cracking, subsidence and potholing to main driveway and Car park area

Full-thickness cracking, subsidence and potholing to commercial vehicle Car park area.

• Areas of cracking and subsidence and previous repair patches.

• Areas of cracking and Potholing to heavy vehicle driveway and turning circles.

• Full-thickness cracking, potholes and subsidence to heavy vehicle driveway. Also areas of previous repairs.

• Full-thickness cracking to main driveway