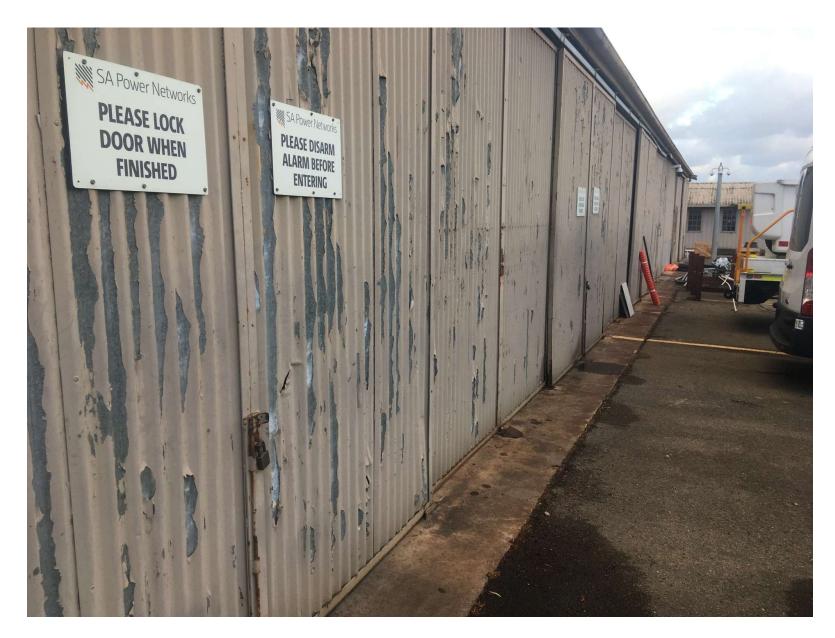

• Cracking, Subsidence and tree root uplift to storage areas.

Shed 1, 2 and 3 – Asset in Poor Condition

• Shed 1 – Original 1950's corrugated iron in poor condition. Holes in sheets.

• Shed 1 corrugated iron sheets in poor condition

• Rust and corrosion to iron sheets and supporting framing

Shed 1 corrugated iron sheets in poor condition

Internal view of shed 1

• Shed 2 – Storage. Original 1950's corrugated iron sheets in poor condition

• Shed 2 – damage and sheet corrosion

• Shed 3 – Workshop/Warehouse original 1950's corrugated iron sheets in poor condition

• Internal view of Shed 3 – Workshop.