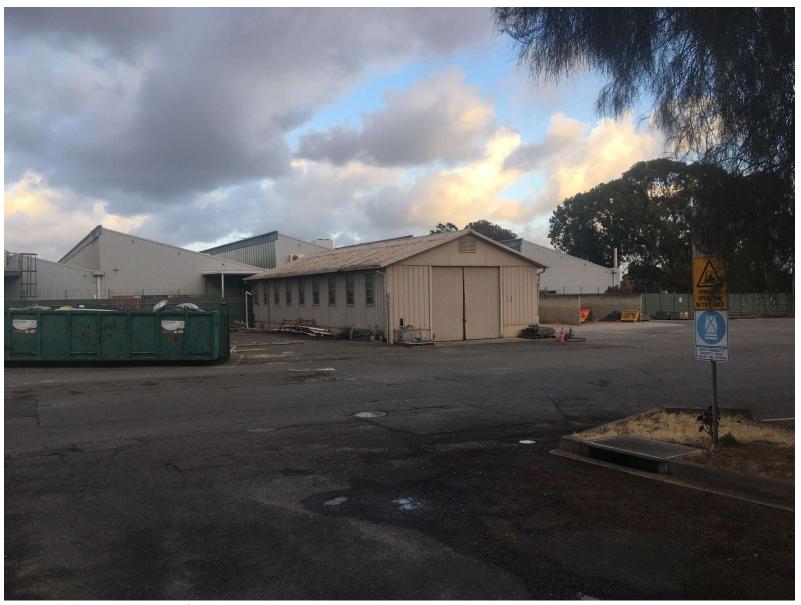

• Cracking, Subsidence and tree root uplift to storage areas.

Shed 1, 2 and 3 – Asset in Poor Condition

• Shed 1 – Original 1950's corrugated iron in poor condition. Holes in sheets.

• Shed 1 corrugated iron sheets in poor condition

• Rust and corrosion to iron sheets and supporting framing

Shed 1 corrugated iron sheets in poor condition

Internal view of shed 1

• Shed 2 – Storage. Original 1950's corrugated iron sheets in poor condition

• Shed 2 – damage and sheet corrosion

• Shed 3 – Workshop/Warehouse original 1950's corrugated iron sheets in poor condition

• Internal view of Shed 3 – Workshop.