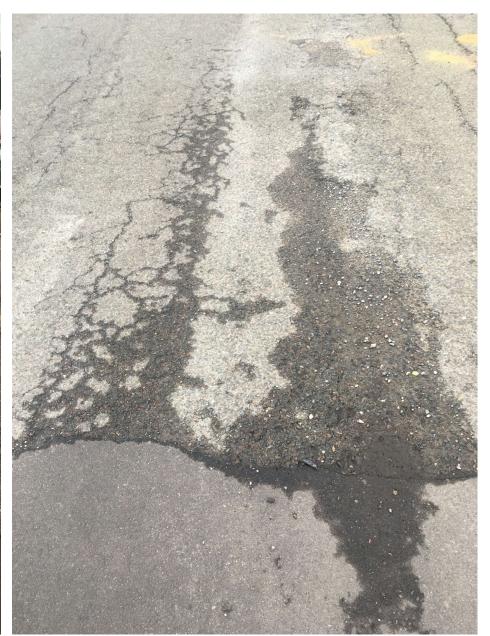

Full-thickness cracking, subsidence and potholing to main driveway and Car park area

Full-thickness cracking, subsidence and potholing to commercial vehicle Car park area.

• Areas of cracking and subsidence and previous repair patches.

• Areas of cracking and Potholing to heavy vehicle driveway and turning circles.

• Full-thickness cracking, potholes and subsidence to heavy vehicle driveway. Also areas of previous repairs.

• Full-thickness cracking to main driveway