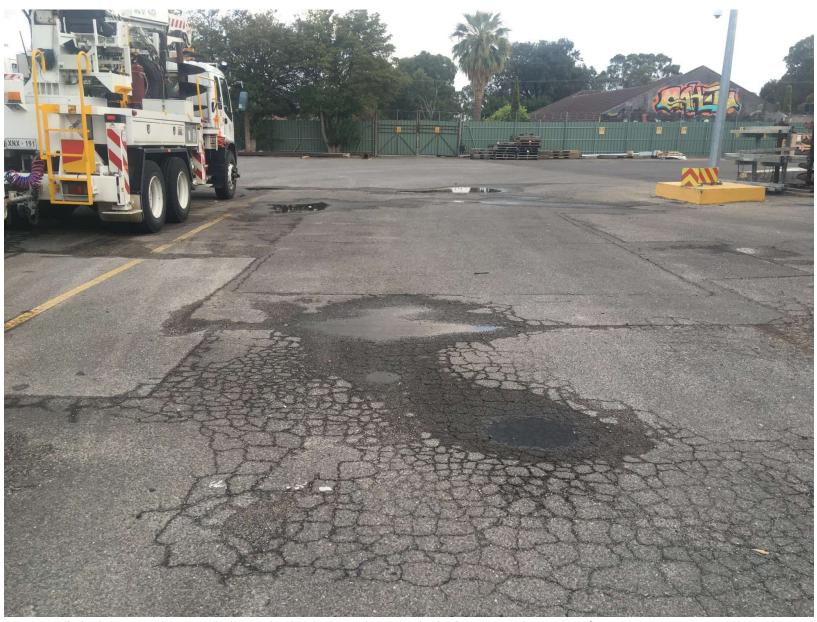

## St Mary's Asset Condition Photographs

Bitumen cracking to Light Vehicle Carpark Areas

St Mary's Asset Condition Photographs

• Complete breakdown of some areas of bitumen to the light vehicle car park and driveways.

Full-thickness cracking, subsidence and potholing to main driveway and Car park area

Full-thickness cracking, subsidence and potholing to commercial vehicle Car park area.

• Areas of cracking and subsidence and previous repair patches.