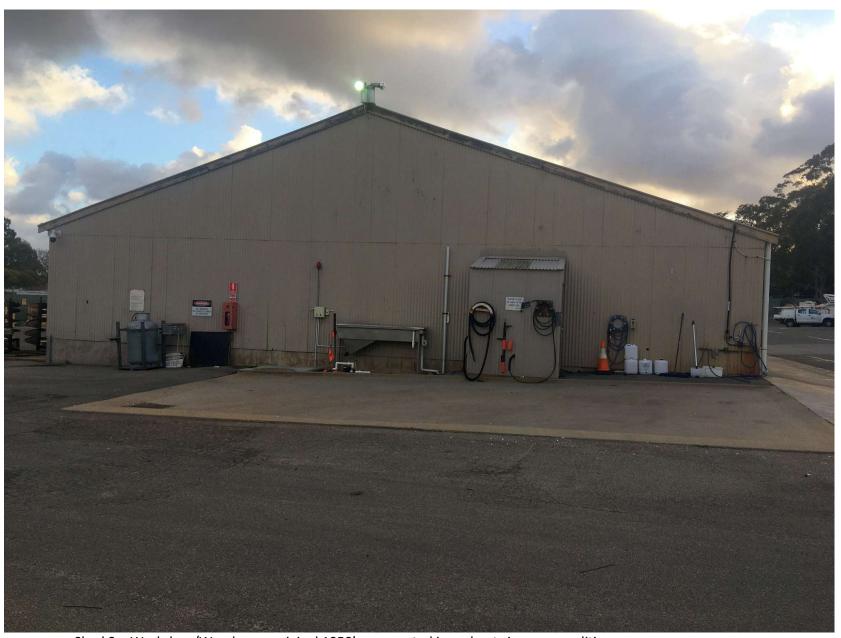

• Shed 2 – damage and sheet corrosion

• Shed 3 – Workshop/Warehouse original 1950's corrugated iron sheets in poor condition

• Internal view of Shed 3 – Workshop.