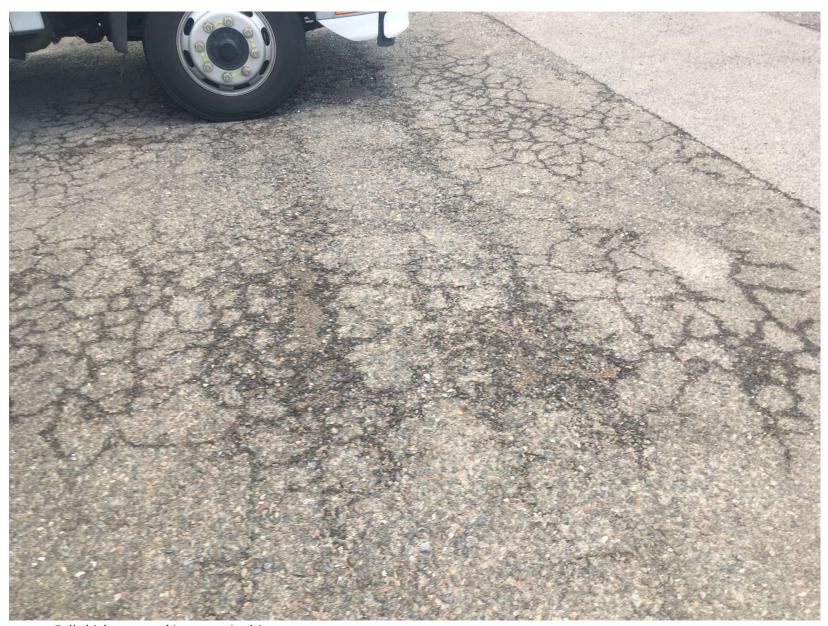

• Areas of cracking and Potholing to heavy vehicle driveway and turning circles.

• Full-thickness cracking, potholes and subsidence to heavy vehicle driveway. Also areas of previous repairs.

• Full-thickness cracking to main driveway

Full-thickness cracking to main driveway.

• Full-thickness cracking to main driveway.

Cracking around Pedestrian Walkways

• Cracking, Subsidence and tree root uplift to driveway and storage areas

Cracking, Subsidence and tree root uplift to storage areas.