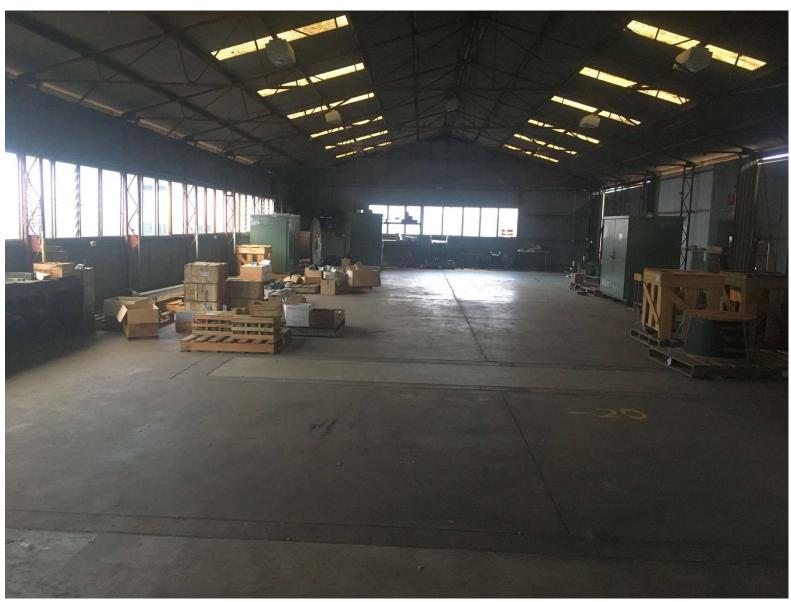

• Rust and corrosion to iron sheets and supporting framing

Shed 1 corrugated iron sheets in poor condition

Internal view of shed 1

• Shed 2 – Storage. Original 1950's corrugated iron sheets in poor condition