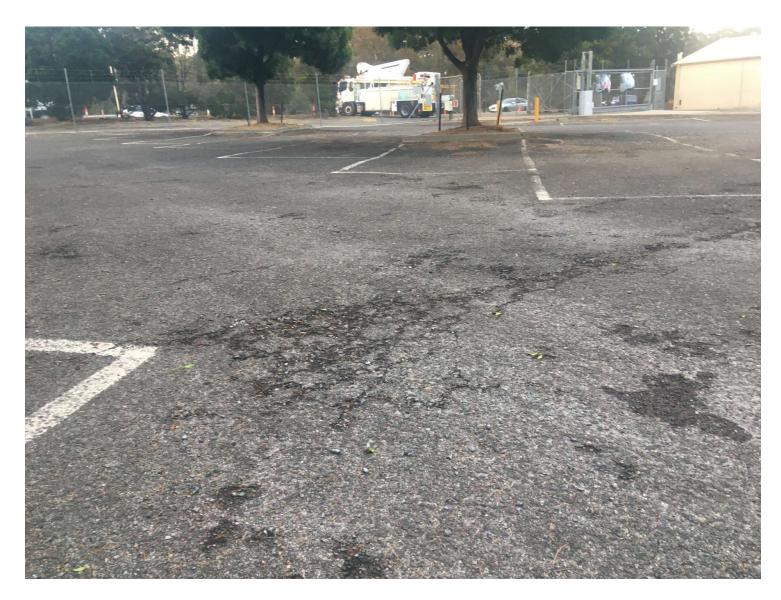

## St Mary's Asset Condition Photographs

Bitumen cracking to Light Vehicle Carpark Areas

St Mary's Asset Condition Photographs

• Complete breakdown of some areas of bitumen to the light vehicle car park and driveways.

Full-thickness cracking, subsidence and potholing to main driveway and Car park area

Full-thickness cracking, subsidence and potholing to commercial vehicle Car park area.

• Areas of cracking and subsidence and previous repair patches.