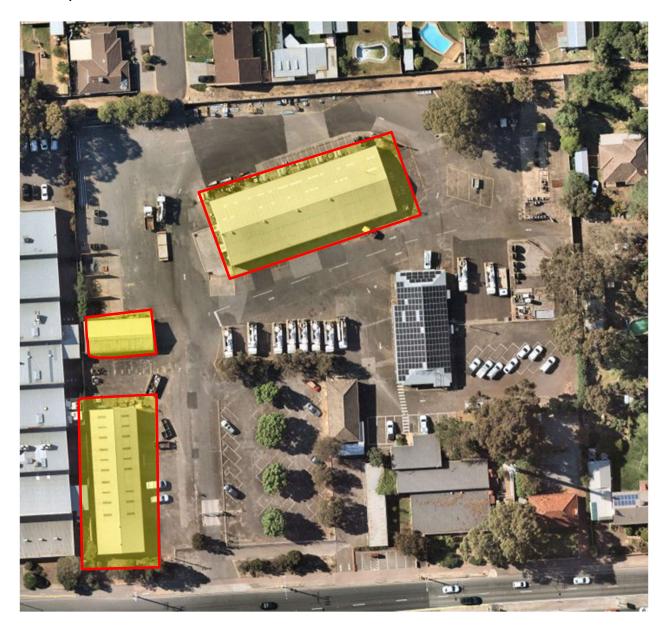

## St Mary's Asset Condition Photographs

Bitumen cracking to Light Vehicle Carpark Areas

St Mary's Asset Condition Photographs

• Complete breakdown of some areas of bitumen to the light vehicle car park and driveways.