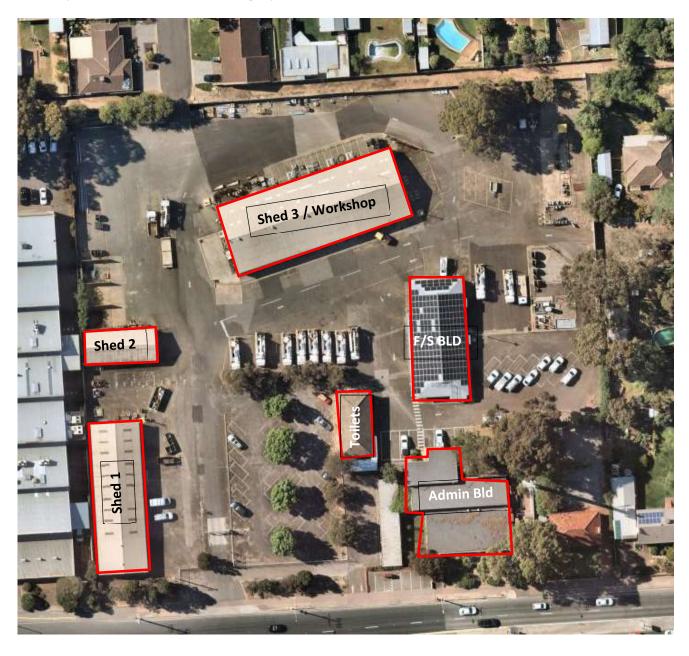

## St Mary's Asset Condition Photographs



## **Bitumen Pavement Condition**



## St Mary's Asset Condition Photographs



Bitumen cracking to Light Vehicle Carpark Areas

St Mary's Asset Condition Photographs



• Complete breakdown of some areas of bitumen to the light vehicle car park and driveways.



Full-thickness cracking, subsidence and potholing to main driveway and Car park area



Full-thickness cracking, subsidence and potholing to commercial vehicle Car park area.



• Areas of cracking and subsidence and previous repair patches.



• Areas of cracking and Potholing to heavy vehicle driveway and turning circles.



• Full-thickness cracking, potholes and subsidence to heavy vehicle driveway. Also areas of previous repairs.





• Full-thickness cracking to main driveway



Full-thickness cracking to main driveway.