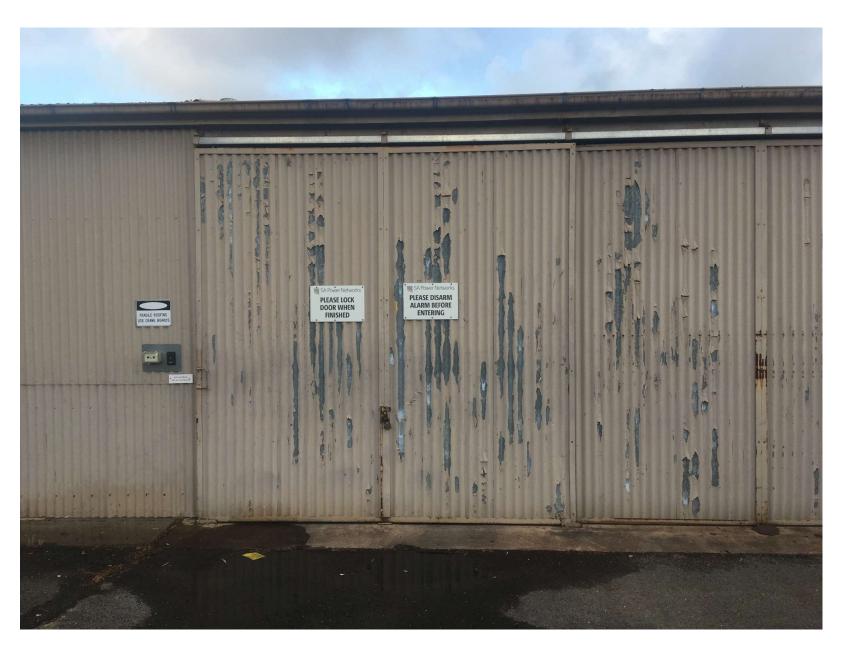

• Cracking, Subsidence and tree root uplift to storage areas.

Shed 1, 2 and 3 – Asset in Poor Condition

• Shed 1 – Original 1950's corrugated iron in poor condition. Holes in sheets.

• Shed 1 corrugated iron sheets in poor condition

• Rust and corrosion to iron sheets and supporting framing

Shed 1 corrugated iron sheets in poor condition

Internal view of shed 1

• Shed 2 – Storage. Original 1950's corrugated iron sheets in poor condition

• Shed 2 – damage and sheet corrosion

• Shed 3 – Workshop/Warehouse original 1950's corrugated iron sheets in poor condition

• Internal view of Shed 3 – Workshop.