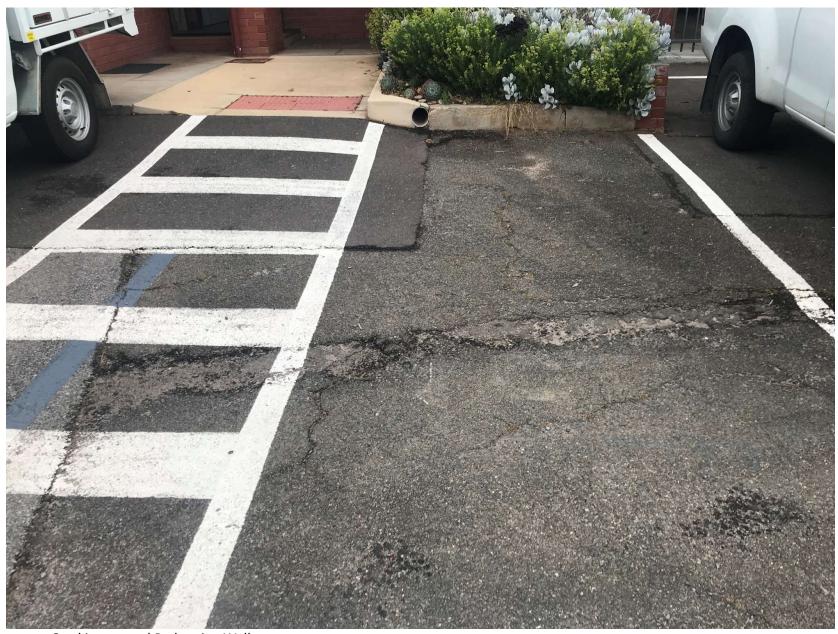

Full-thickness cracking to main driveway.

• Full-thickness cracking to main driveway.

Cracking around Pedestrian Walkways

• Cracking, Subsidence and tree root uplift to driveway and storage areas

Cracking, Subsidence and tree root uplift to storage areas.