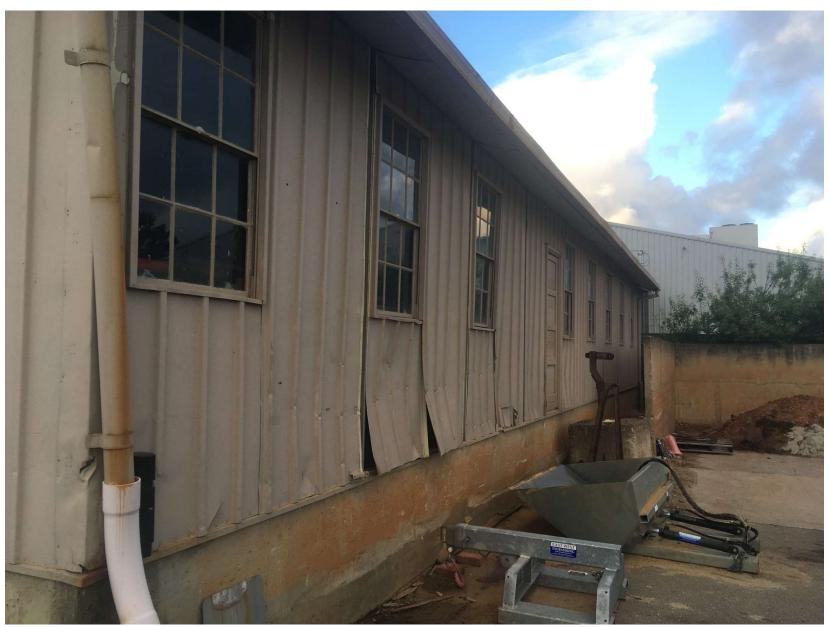

• Rust and corrosion to iron sheets and supporting framing

Shed 1 corrugated iron sheets in poor condition

Internal view of shed 1

• Shed 2 – Storage. Original 1950's corrugated iron sheets in poor condition