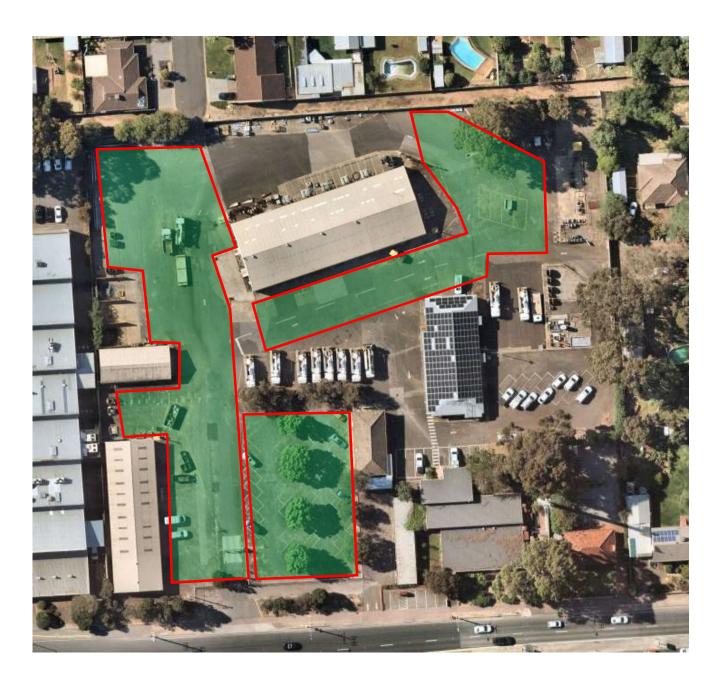

## St Mary's Asset Condition Photographs



## **Bitumen Pavement Condition**



## St Mary's Asset Condition Photographs



Bitumen cracking to Light Vehicle Carpark Areas

St Mary's Asset Condition Photographs



• Complete breakdown of some areas of bitumen to the light vehicle car park and driveways.



Full-thickness cracking, subsidence and potholing to main driveway and Car park area



Full-thickness cracking, subsidence and potholing to commercial vehicle Car park area.



• Areas of cracking and subsidence and previous repair patches.



• Areas of cracking and Potholing to heavy vehicle driveway and turning circles.



• Full-thickness cracking, potholes and subsidence to heavy vehicle driveway. Also areas of previous repairs.





• Full-thickness cracking to main driveway



Full-thickness cracking to main driveway.





• Full-thickness cracking to main