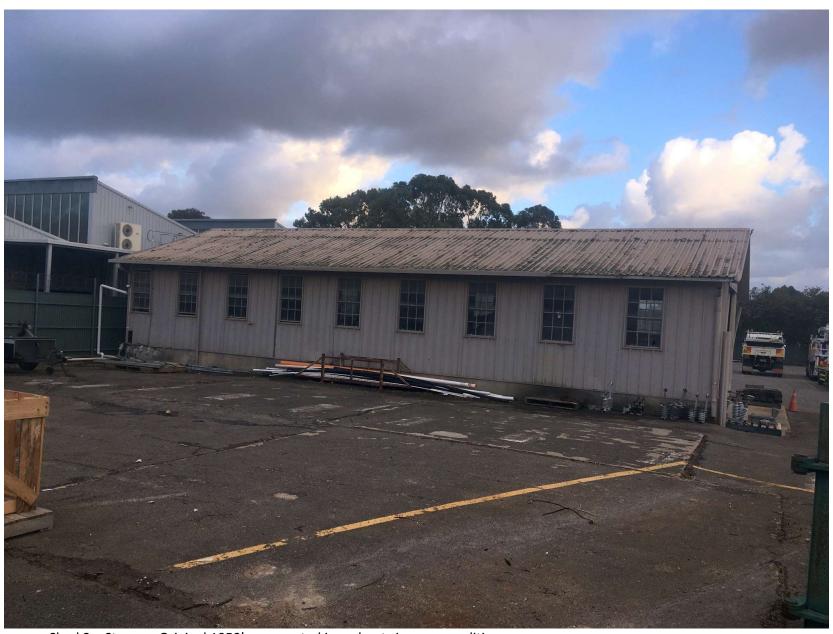

• Cracking, Subsidence and tree root uplift to storage areas.

Shed 1, 2 and 3 – Asset in Poor Condition

• Shed 1 – Original 1950's corrugated iron in poor condition. Holes in sheets.

• Shed 1 corrugated iron sheets in poor condition