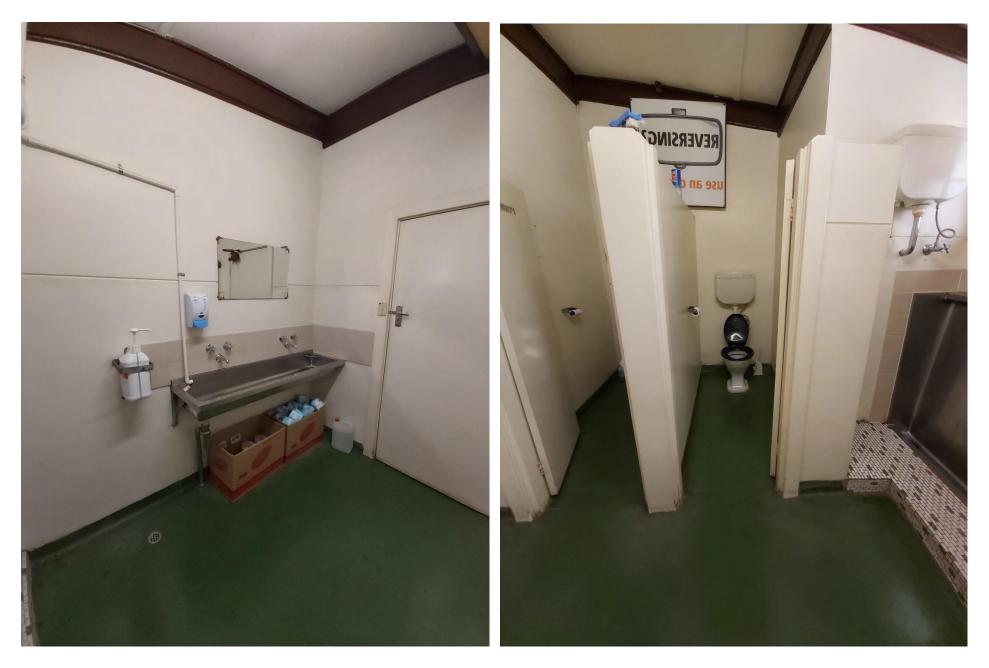

#### Office Admin Building and Amenities

• Brick Admin Building Cirqa 1967

• Male Toilets and showers original fit-out and in poor condition

• Mens Urinal – original fit-out

Ladies toilet and shower all as per original fit out 1967