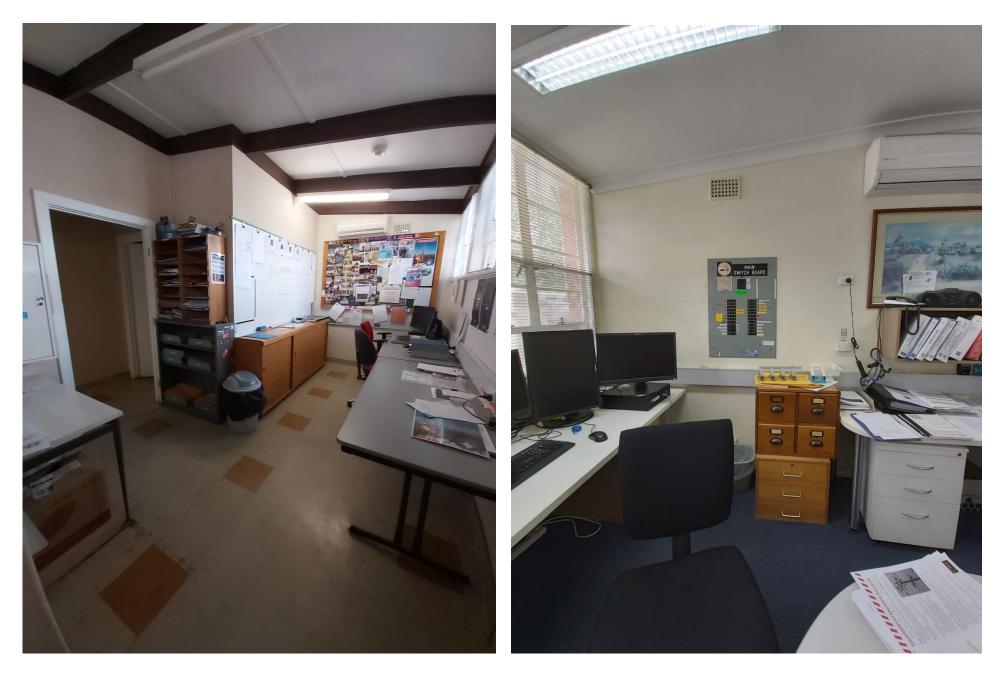

#### Office Admin Building and Amenities

• Brick Admin Building Cirqa 1967

• Male Toilets and showers original fit-out and in poor condition

• Mens Urinal – original fit-out

Ladies toilet and shower all as per original fit out 1967