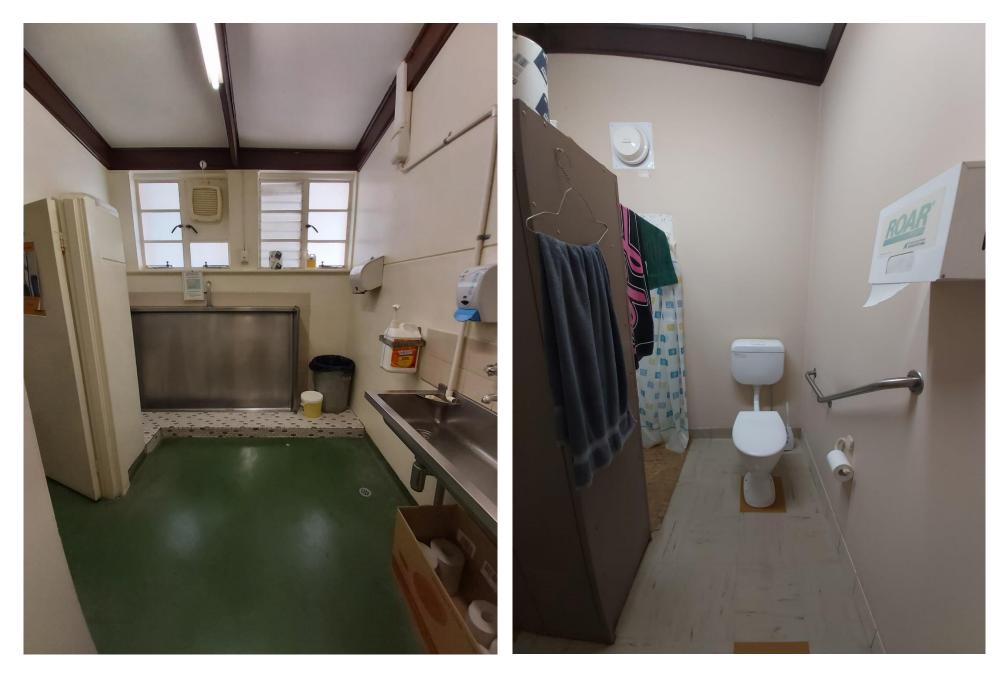

#### Office Admin Building and Amenities

• Brick Admin Building Cirqa 1967

• Male Toilets and showers original fit-out and in poor condition

• Mens Urinal – original fit-out

Ladies toilet and shower all as per original fit out 1967