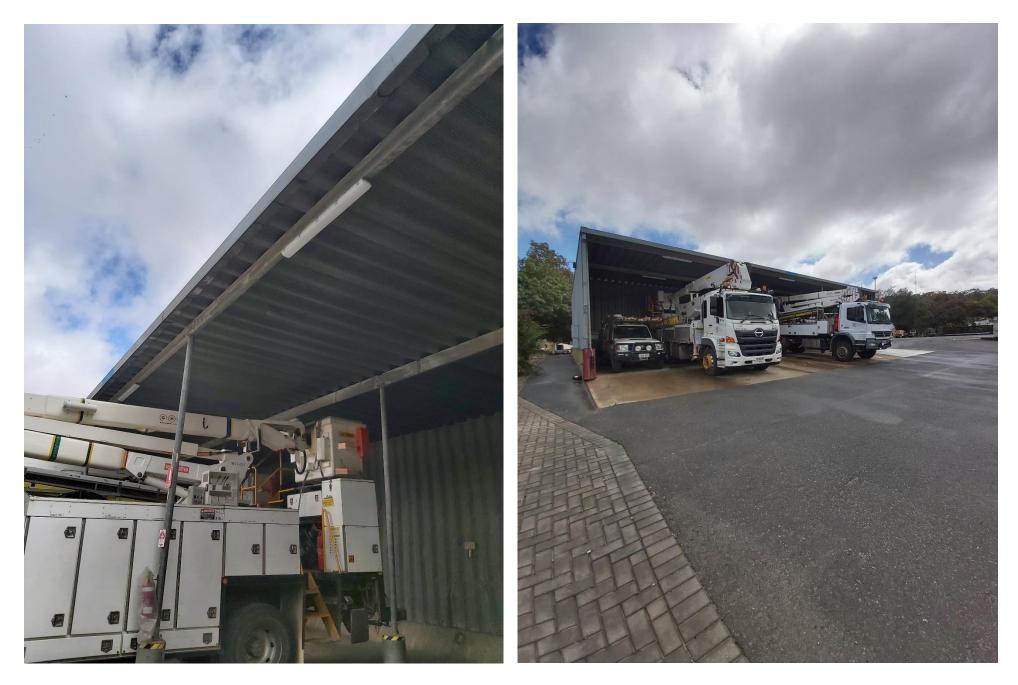

#### Truck Store

• Broken and degraded pavements to the loading areas of the rear side of the truck store.

• Broken and degraded pavements to the loading areas of the rear side of the truck store.

• Current truck store from can only accommodate half the length of an EWP vehicle and other trucks