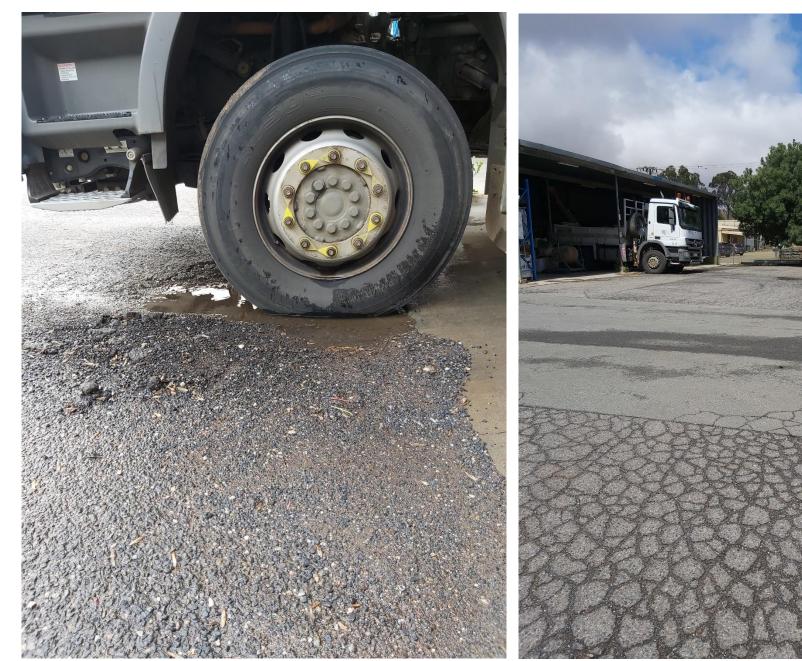

## Clare Depot Asset Condition Photographs

• Large areas of bitumen to the rear of the yard and heavy vehicle driveways in very poor condition with full-thickness cracking, potholing and subsidence.

• Large areas of bitumen to the rear of the yard and heavy vehicle driveways in very poor condition with full-thickness cracking and potholing.

• Large areas of bitumen to the rear of the yard and heavy vehicle driveways in very poor condition.

Deep cracking to bitumen and concrete stormwater drains

Full-thickness cracking and breakdown of concrete drain and heavy vehicle driveway

• Breakdown of concrete spoon drain