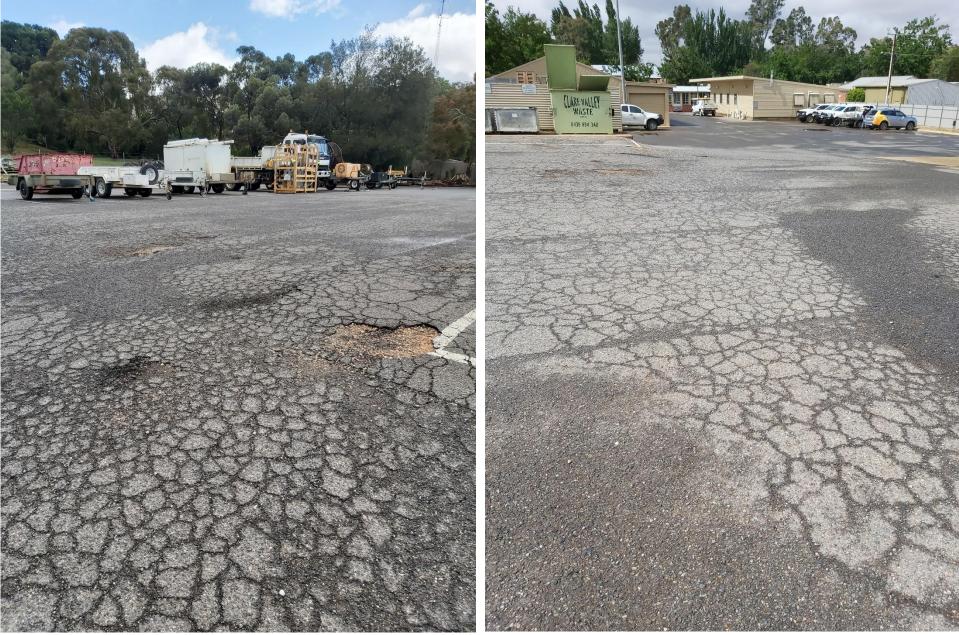

## Clare Depot Asset Condition Photographs

• Large areas of bitumen to the rear of the yard and heavy vehicle driveways in very poor condition with full-thickness cracking, potholing and subsidence.

• Large areas of bitumen to the rear of the yard and heavy vehicle driveways in very poor condition with full-thickness cracking and potholing.

• Large areas of bitumen to the rear of the yard and heavy vehicle driveways in very poor condition.

Deep cracking to bitumen and concrete stormwater drains

Full-thickness cracking and breakdown of concrete drain and heavy vehicle driveway