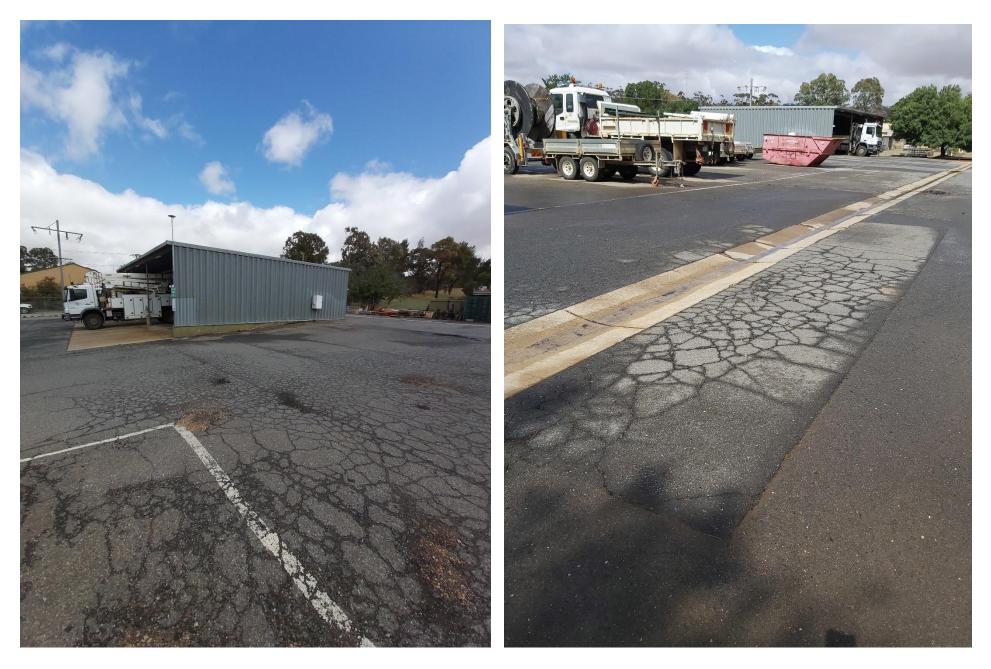

#### **Bitumen Pavement Condition**

## Clare Depot Asset Condition Photographs

• Large areas of bitumen to the rear of the yard and heavy vehicle driveways in very poor condition with full-thickness cracking, potholing and subsidence.

• Large areas of bitumen to the rear of the yard and heavy vehicle driveways in very poor condition with full-thickness cracking and potholing.

• Large areas of bitumen to the rear of the yard and heavy vehicle driveways in very poor condition.

Deep cracking to bitumen and concrete stormwater drains

Full-thickness cracking and breakdown of concrete drain and heavy vehicle driveway