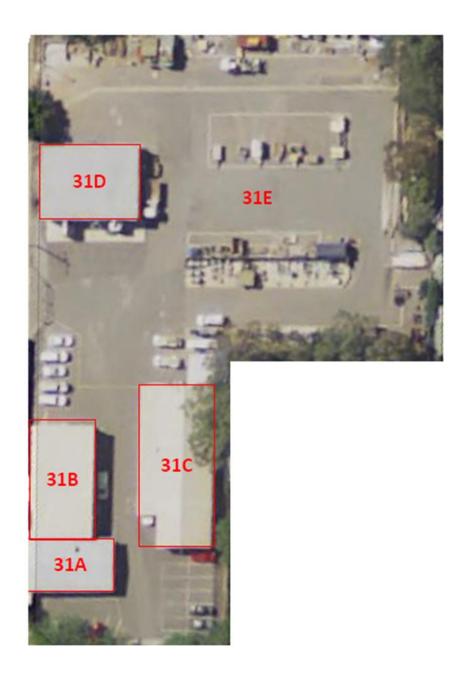

# Clare Depot Asset Condition Photographs

| 31  | Clare - 14 Lennon Street                |
|-----|-----------------------------------------|
| 31A | Office Building                         |
| 31B | Engineering Office / Lunchroom Building |

- 31C Workshop
- 31D Truck Shelter
- 31E External Works