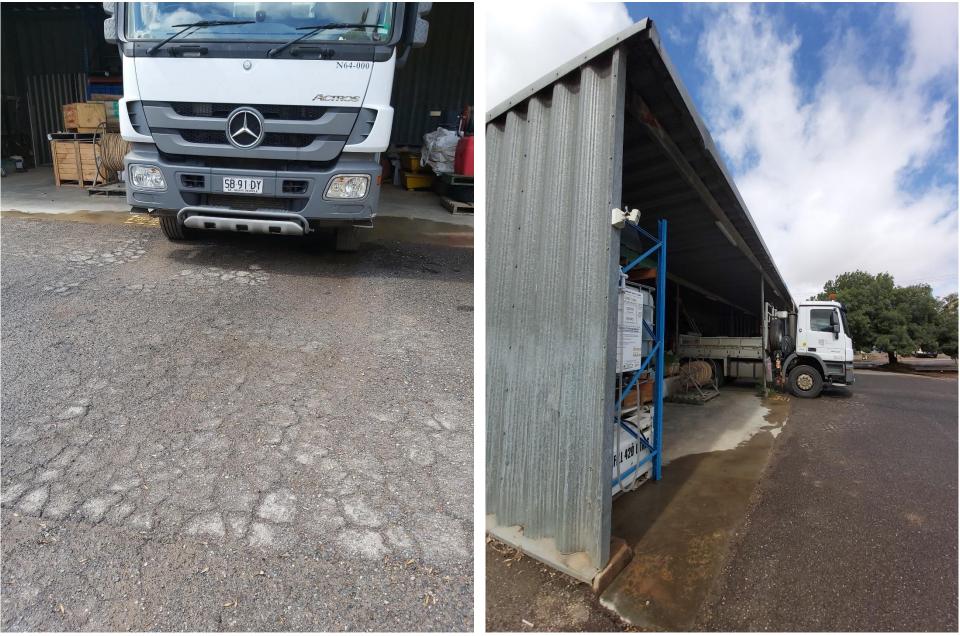

## Clare Depot Asset Condition Photographs

• Large areas of bitumen to the rear of the yard and heavy vehicle driveways in very poor condition with full-thickness cracking, potholing and subsidence.

• Large areas of bitumen to the rear of the yard and heavy vehicle driveways in very poor condition with full-thickness cracking and potholing.

• Large areas of bitumen to the rear of the yard and heavy vehicle driveways in very poor condition.

Deep cracking to bitumen and concrete stormwater drains

Full-thickness cracking and breakdown of concrete drain and heavy vehicle driveway

#### Truck Store

• Broken and degraded pavements to the loading areas of the rear side of the truck store.

• Broken and degraded pavements to the loading areas of the rear side of the truck store.

• Current truck store from can only accommodate half the length of an EWP vehicle and other trucks