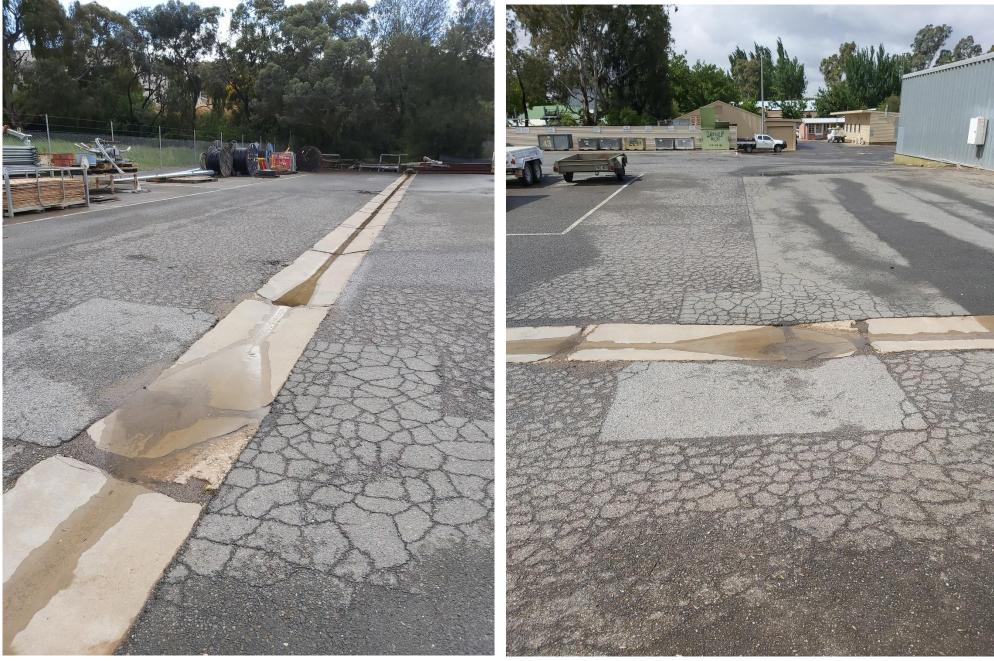

• Large areas of bitumen to the rear of the yard and heavy vehicle driveways in very poor condition.

Deep cracking to bitumen and concrete stormwater drains

Full-thickness cracking and breakdown of concrete drain and heavy vehicle driveway

• Breakdown of concrete spoon drain