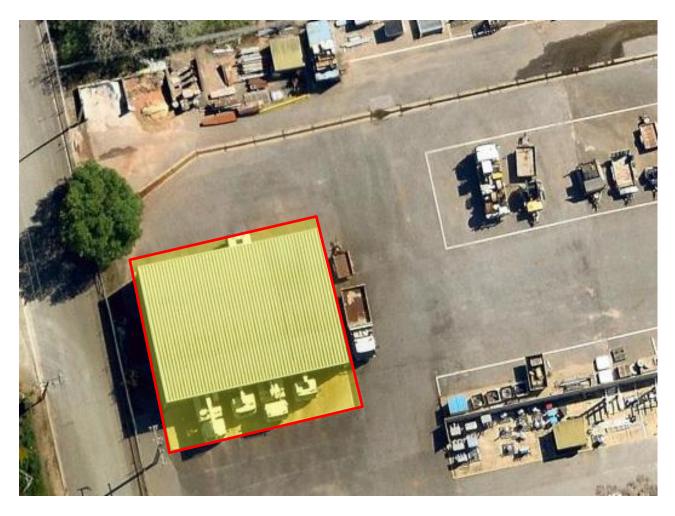

# Clare Depot Asset Condition Photographs

| 31  | Clare - 14 Lennon Street                |
|-----|-----------------------------------------|
| 31A | Office Building                         |
| 31B | Engineering Office / Lunchroom Building |

- 31C Workshop
- 31D Truck Shelter
- 31E External Works