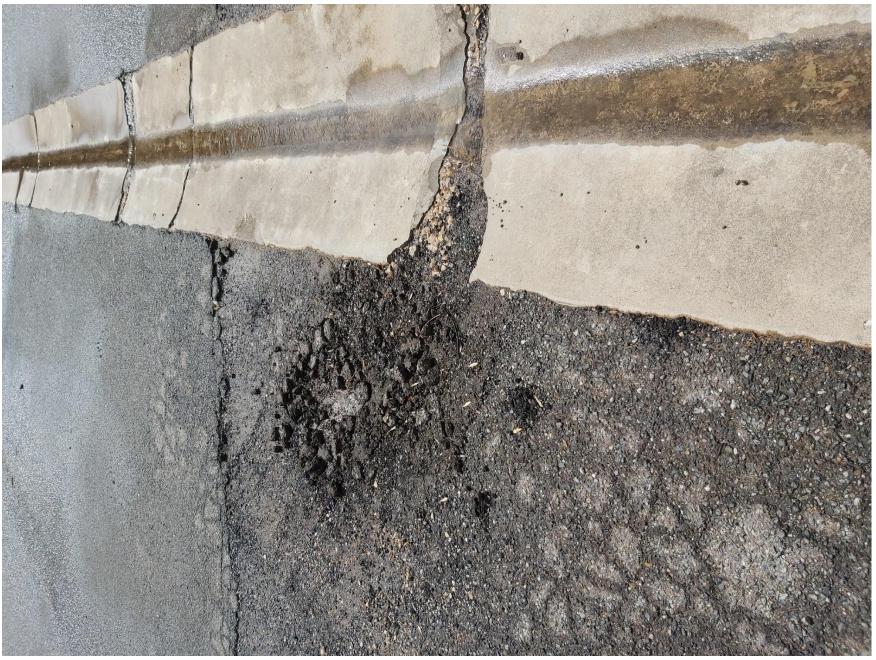

• Large areas of bitumen to the rear of the yard and heavy vehicle driveways in very poor condition.

Deep cracking to bitumen and concrete stormwater drains

Full-thickness cracking and breakdown of concrete drain and heavy vehicle driveway

• Breakdown of concrete spoon drain