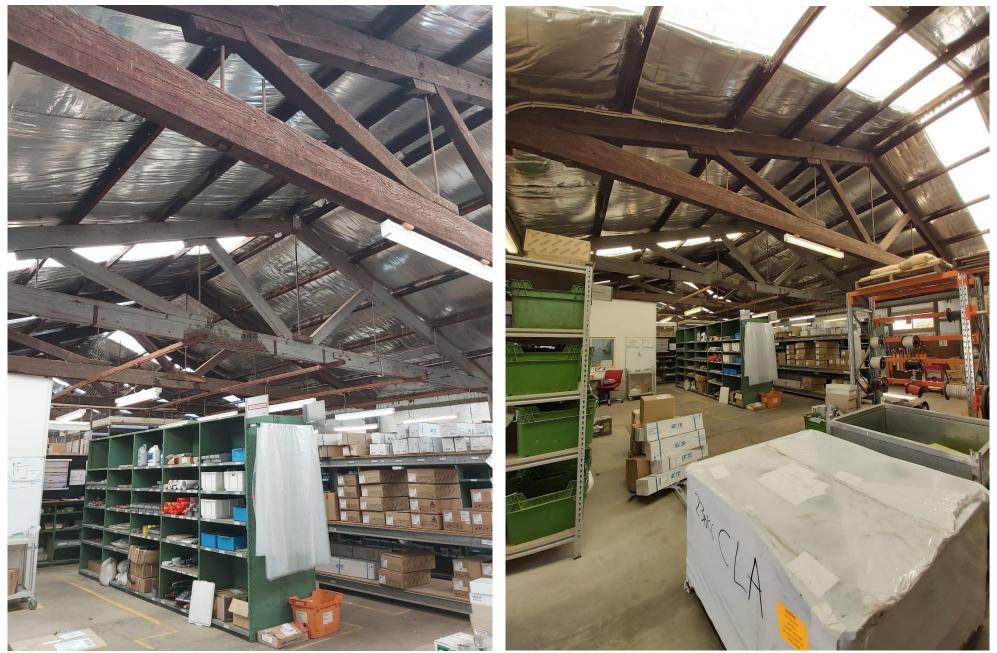

## Workshop / Store

Original Workshop Building cirqa 1967

• Original Jarrah Columns and Trusses to Workshop framing starting to show signs of cracking to be replaced by steel members and high level rafters

• Storage Height restrictions with Jarrah Trusses