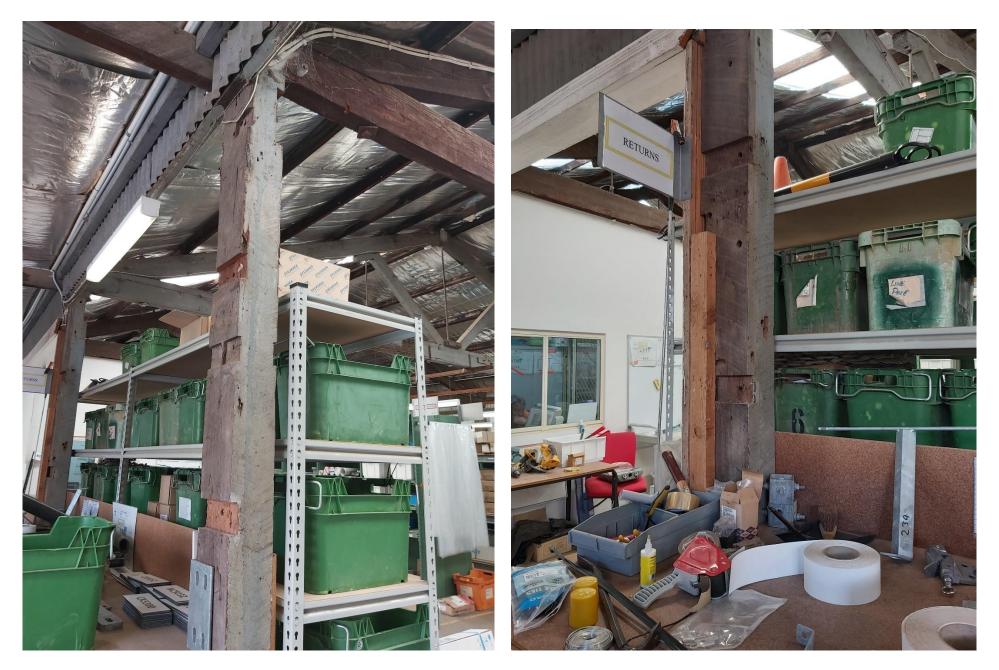

## Workshop / Store

Original Workshop Building cirqa 1967

• Original Jarrah Columns and Trusses to Workshop framing starting to show signs of cracking to be replaced by steel members and high level rafters

• Storage Height restrictions with Jarrah Trusses