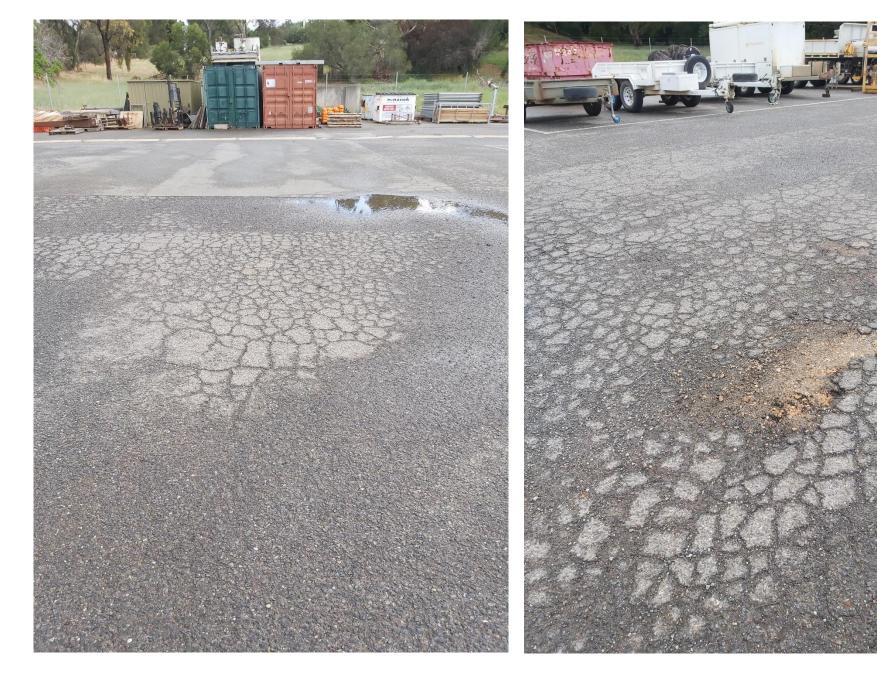

• Large areas of bitumen to the rear of the yard and heavy vehicle driveways in very poor condition.

Deep cracking to bitumen and concrete stormwater drains

Full-thickness cracking and breakdown of concrete drain and heavy vehicle driveway

• Breakdown of concrete spoon drain