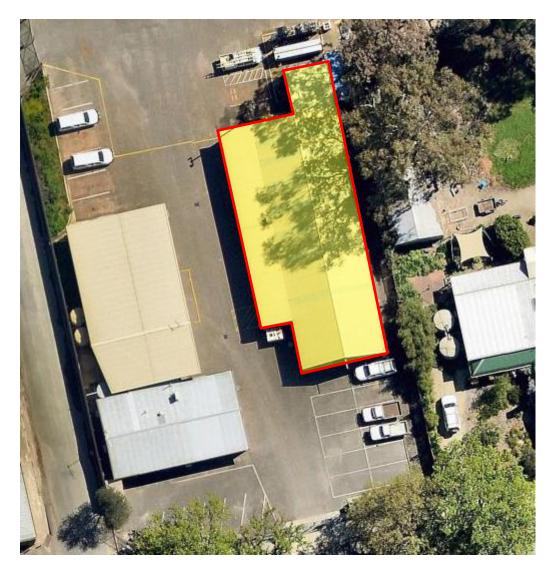

# Clare Depot Asset Condition Photographs

| 31  | Clare - 14 Lennon Street                |
|-----|-----------------------------------------|
| 31A | Office Building                         |
| 31B | Engineering Office / Lunchroom Building |

- 31C Workshop
- 31D Truck Shelter
- 31E External Works