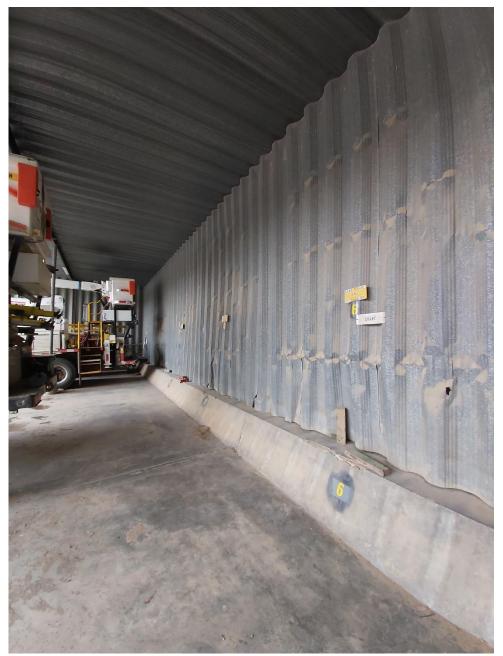

#### Truck Store

• Broken and degraded pavements to the loading areas of the rear side of the truck store.

• Broken and degraded pavements to the loading areas of the rear side of the truck store.

• Current truck store from can only accommodate half the length of an EWP vehicle and other trucks

<sup>•</sup> Damage to internal wall of the front side of the truck store