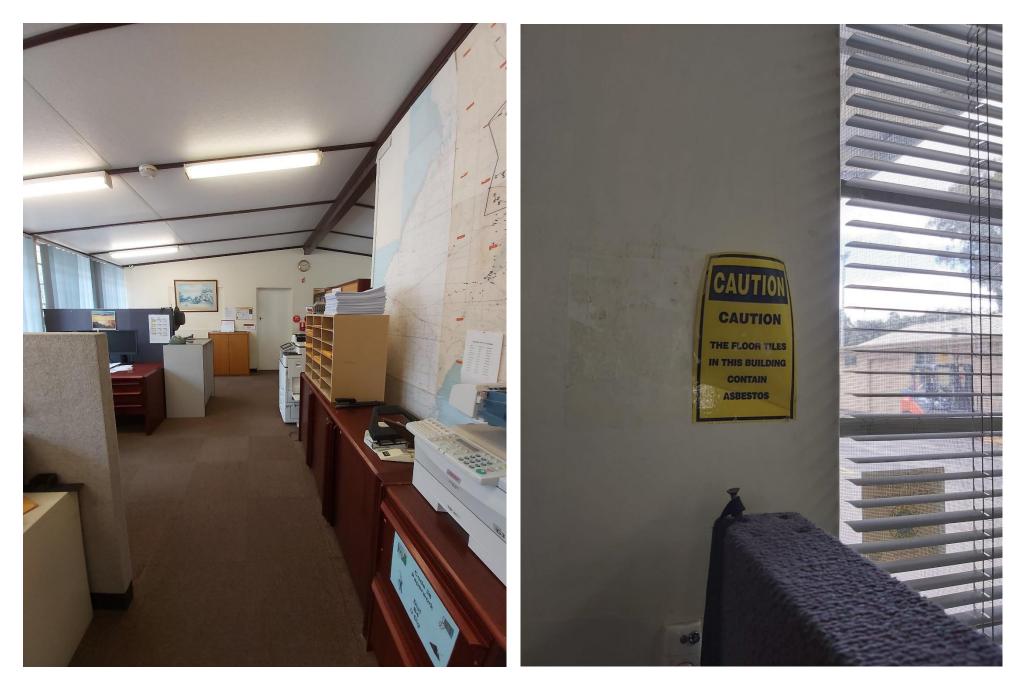

• Admin building internal fit-out as per original and includes asbestos floor tiles underneath

• Admin building internal fit-out as per original and includes asbestos floor tiles underneath.