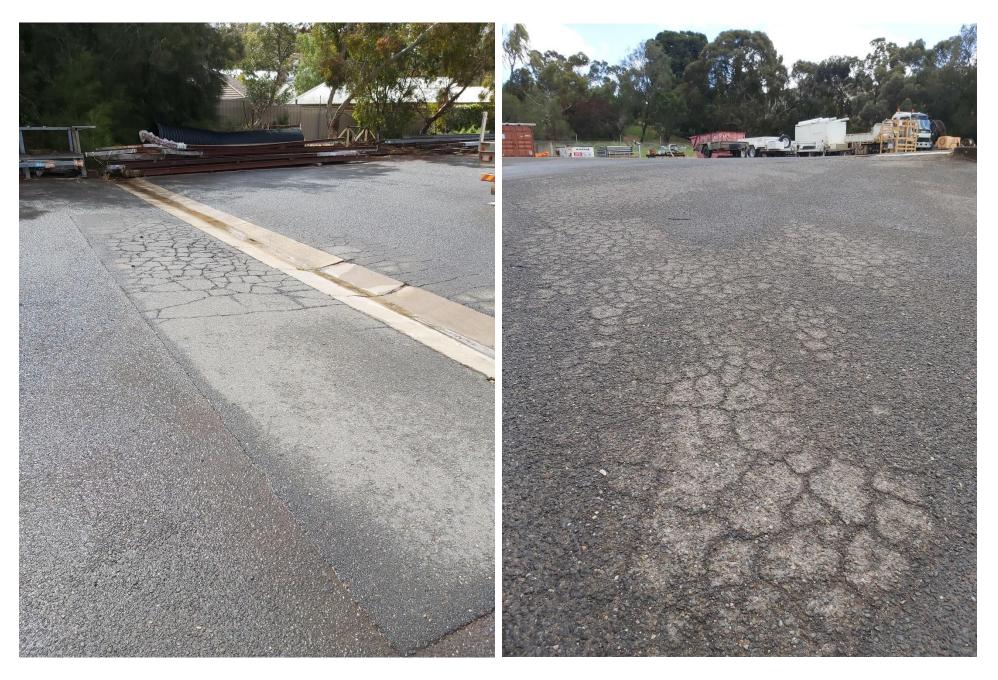

## Clare Depot Asset Condition Photographs

• Large areas of bitumen to the rear of the yard and heavy vehicle driveways in very poor condition with full-thickness cracking, potholing and subsidence.

• Large areas of bitumen to the rear of the yard and heavy vehicle driveways in very poor condition with full-thickness cracking and potholing.

• Large areas of bitumen to the rear of the yard and heavy vehicle driveways in very poor condition.

Deep cracking to bitumen and concrete stormwater drains

Full-thickness cracking and breakdown of concrete drain and heavy vehicle driveway