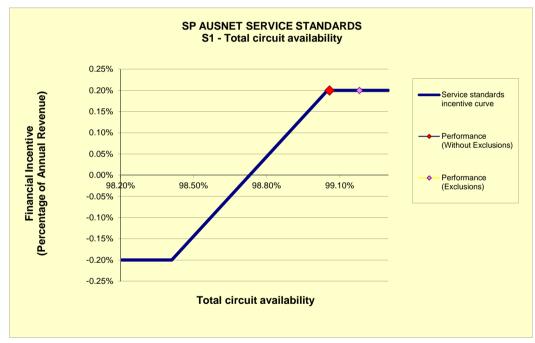

#### **SP AusNet - SERVICE STANDARDS PERFORMANCE**

|    | Performance Inputs                                                             |        |        |        |                 |                                        |                                                  |                                           |  |  |  |  |  |
|----|--------------------------------------------------------------------------------|--------|--------|--------|-----------------|----------------------------------------|--------------------------------------------------|-------------------------------------------|--|--|--|--|--|
| s  | Performance parameter                                                          | Collar | Target | Сар    | Revenue at Risk | Performance<br>(Without<br>exclusions) | Performance<br>(With exclusions)<br>TNSP Version | Performance (With exclusions) AER Version |  |  |  |  |  |
| S1 | Total circuit availability                                                     | 98.41% | 98.73% | 99.05% | 0.20%           | 99.06%                                 | 99.18%                                           | -1988941.47%                              |  |  |  |  |  |
| S2 | Peak critical availability                                                     | 98.62% | 99.39% | 99.78% | 0.20%           | 99.55%                                 | 99.69%                                           | -74601.08%                                |  |  |  |  |  |
| S3 | Peak non-critical availability                                                 | 98.83% | 99.40% | 99.69% | 0.05%           | 99.83%                                 | 99.89%                                           | -5601.84%                                 |  |  |  |  |  |
| S4 | Intermediate critical availability                                             | 97.29% | 98.67% | 99.36% | 0.025%          | 99.58%                                 | 99.67%                                           | -19036.92%                                |  |  |  |  |  |
| S5 | Intermediate non-critical availability                                         | 97.57% | 98.73% | 99.31% | 0.025%          | 98.77%                                 | 98.91%                                           | -10621.23%                                |  |  |  |  |  |
| S6 | Loss of supply event frequency (no. of events > 0.05 system minutes per annum) | 9      | 6      | 3      | 0.125%          | 5                                      | 5                                                | 5                                         |  |  |  |  |  |
| S7 | Loss of supply event frequency (no. of events > 0.3 system minutes per annum)  | 4      | 1      | 0      | 0.125%          | 1                                      | 1                                                | 1                                         |  |  |  |  |  |
| S8 | Average outage duration– lines (minutes)                                       | 667    | 382    | 98     | 0.125%          | 223                                    | 223                                              | 216                                       |  |  |  |  |  |
| S9 | Average outage duration– transformers (minutes)                                | 556    | 412    | 268    | 0.125%          | 238                                    | 238                                              | 207                                       |  |  |  |  |  |