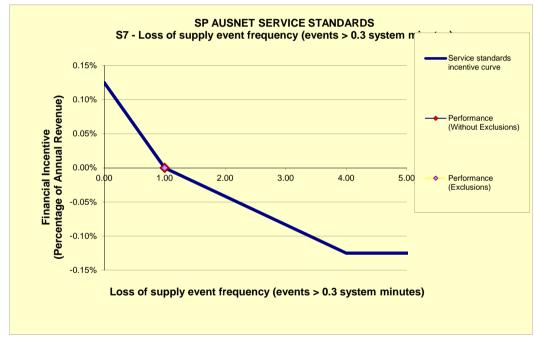

#### **SP AusNet - SERVICE STANDARDS PERFORMANCE**

|    | Performance Inputs                                                             |        |        |        |                 |                                        |                                                  |                                           |  |  |  |  |  |
|----|--------------------------------------------------------------------------------|--------|--------|--------|-----------------|----------------------------------------|--------------------------------------------------|-------------------------------------------|--|--|--|--|--|
| s  | Performance parameter                                                          | Collar | Target | Сар    | Revenue at Risk | Performance<br>(Without<br>exclusions) | Performance<br>(With exclusions)<br>TNSP Version | Performance (With exclusions) AER Version |  |  |  |  |  |
| S1 | Total circuit availability                                                     | 98.41% | 98.73% | 99.05% | 0.20%           | 99.06%                                 | 99.18%                                           | -1988941.47%                              |  |  |  |  |  |
| S2 | Peak critical availability                                                     | 98.62% | 99.39% | 99.78% | 0.20%           | 99.55%                                 | 99.69%                                           | -74601.08%                                |  |  |  |  |  |
| S3 | Peak non-critical availability                                                 | 98.83% | 99.40% | 99.69% | 0.05%           | 99.83%                                 | 99.89%                                           | -5601.84%                                 |  |  |  |  |  |
| S4 | Intermediate critical availability                                             | 97.29% | 98.67% | 99.36% | 0.025%          | 99.58%                                 | 99.67%                                           | -19036.92%                                |  |  |  |  |  |
| S5 | Intermediate non-critical availability                                         | 97.57% | 98.73% | 99.31% | 0.025%          | 98.77%                                 | 98.91%                                           | -10621.23%                                |  |  |  |  |  |
| S6 | Loss of supply event frequency (no. of events > 0.05 system minutes per annum) | 9      | 6      | 3      | 0.125%          | 5                                      | 5                                                | 5                                         |  |  |  |  |  |
| S7 | Loss of supply event frequency (no. of events > 0.3 system minutes per annum)  | 4      | 1      | 0      | 0.125%          | 1                                      | 1                                                | 1                                         |  |  |  |  |  |
| S8 | Average outage duration– lines (minutes)                                       | 667    | 382    | 98     | 0.125%          | 223                                    | 223                                              | 216                                       |  |  |  |  |  |
| S9 | Average outage duration– transformers (minutes)                                | 556    | 412    | 268    | 0.125%          | 238                                    | 238                                              | 207                                       |  |  |  |  |  |