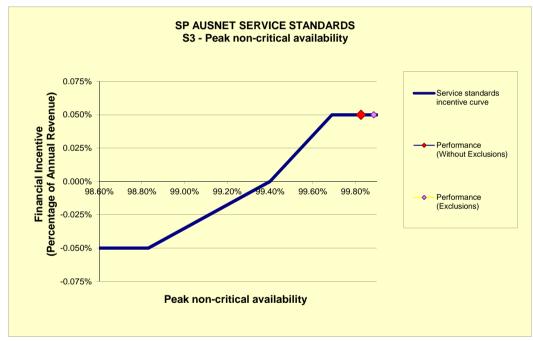

#### **SP AusNet - SERVICE STANDARDS PERFORMANCE**

|    | Performance Inputs                                                             |        |        |        |                 |                                        |                                                  |                                           |  |  |  |  |  |
|----|--------------------------------------------------------------------------------|--------|--------|--------|-----------------|----------------------------------------|--------------------------------------------------|-------------------------------------------|--|--|--|--|--|
| s  | Performance parameter                                                          | Collar | Target | Сар    | Revenue at Risk | Performance<br>(Without<br>exclusions) | Performance<br>(With exclusions)<br>TNSP Version | Performance (With exclusions) AER Version |  |  |  |  |  |
| S1 | Total circuit availability                                                     | 98.41% | 98.73% | 99.05% | 0.20%           | 99.06%                                 | 99.18%                                           | -1988941.47%                              |  |  |  |  |  |
| S2 | Peak critical availability                                                     | 98.62% | 99.39% | 99.78% | 0.20%           | 99.55%                                 | 99.69%                                           | -74601.08%                                |  |  |  |  |  |
| S3 | Peak non-critical availability                                                 | 98.83% | 99.40% | 99.69% | 0.05%           | 99.83%                                 | 99.89%                                           | -5601.84%                                 |  |  |  |  |  |
| S4 | Intermediate critical availability                                             | 97.29% | 98.67% | 99.36% | 0.025%          | 99.58%                                 | 99.67%                                           | -19036.92%                                |  |  |  |  |  |
| S5 | Intermediate non-critical availability                                         | 97.57% | 98.73% | 99.31% | 0.025%          | 98.77%                                 | 98.91%                                           | -10621.23%                                |  |  |  |  |  |
| S6 | Loss of supply event frequency (no. of events > 0.05 system minutes per annum) | 9      | 6      | 3      | 0.125%          | 5                                      | 5                                                | 5                                         |  |  |  |  |  |
| S7 | Loss of supply event frequency (no. of events > 0.3 system minutes per annum)  | 4      | 1      | 0      | 0.125%          | 1                                      | 1                                                | 1                                         |  |  |  |  |  |
| S8 | Average outage duration– lines (minutes)                                       | 667    | 382    | 98     | 0.125%          | 223                                    | 223                                              | 216                                       |  |  |  |  |  |
| S9 | Average outage duration– transformers (minutes)                                | 556    | 412    | 268    | 0.125%          | 238                                    | 238                                              | 207                                       |  |  |  |  |  |