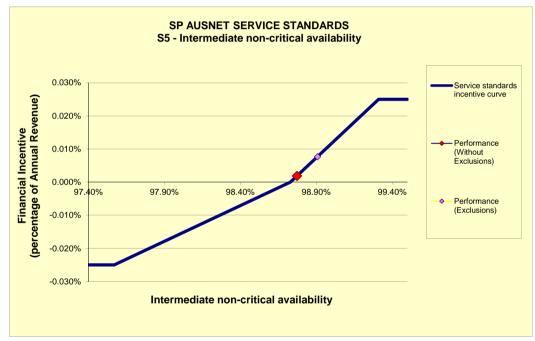

#### **SP AusNet - SERVICE STANDARDS PERFORMANCE**

|    | Performance Inputs                                                             |        |        |        |                 |                                        |                                                  |                                           |  |  |  |  |  |
|----|--------------------------------------------------------------------------------|--------|--------|--------|-----------------|----------------------------------------|--------------------------------------------------|-------------------------------------------|--|--|--|--|--|
| s  | Performance parameter                                                          | Collar | Target | Сар    | Revenue at Risk | Performance<br>(Without<br>exclusions) | Performance<br>(With exclusions)<br>TNSP Version | Performance (With exclusions) AER Version |  |  |  |  |  |
| S1 | Total circuit availability                                                     | 98.41% | 98.73% | 99.05% | 0.20%           | 99.06%                                 | 99.18%                                           | -1988941.47%                              |  |  |  |  |  |
| S2 | Peak critical availability                                                     | 98.62% | 99.39% | 99.78% | 0.20%           | 99.55%                                 | 99.69%                                           | -74601.08%                                |  |  |  |  |  |
| S3 | Peak non-critical availability                                                 | 98.83% | 99.40% | 99.69% | 0.05%           | 99.83%                                 | 99.89%                                           | -5601.84%                                 |  |  |  |  |  |
| S4 | Intermediate critical availability                                             | 97.29% | 98.67% | 99.36% | 0.025%          | 99.58%                                 | 99.67%                                           | -19036.92%                                |  |  |  |  |  |
| S5 | Intermediate non-critical availability                                         | 97.57% | 98.73% | 99.31% | 0.025%          | 98.77%                                 | 98.91%                                           | -10621.23%                                |  |  |  |  |  |
| S6 | Loss of supply event frequency (no. of events > 0.05 system minutes per annum) | 9      | 6      | 3      | 0.125%          | 5                                      | 5                                                | 5                                         |  |  |  |  |  |
| S7 | Loss of supply event frequency (no. of events > 0.3 system minutes per annum)  | 4      | 1      | 0      | 0.125%          | 1                                      | 1                                                | 1                                         |  |  |  |  |  |
| S8 | Average outage duration– lines (minutes)                                       | 667    | 382    | 98     | 0.125%          | 223                                    | 223                                              | 216                                       |  |  |  |  |  |
| S9 | Average outage duration– transformers (minutes)                                | 556    | 412    | 268    | 0.125%          | 238                                    | 238                                              | 207                                       |  |  |  |  |  |