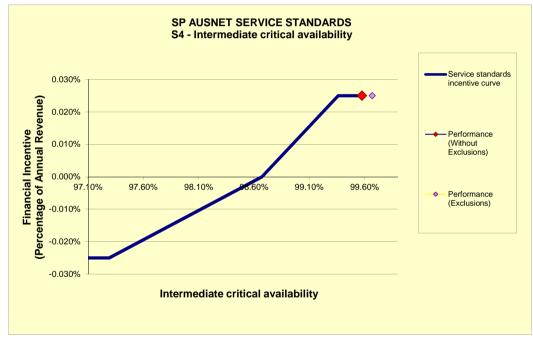

#### **SP AusNet - SERVICE STANDARDS PERFORMANCE**

|    | Performance Inputs                                                             |        |        |        |                 |                                        |                                                  |                                           |  |  |  |  |  |
|----|--------------------------------------------------------------------------------|--------|--------|--------|-----------------|----------------------------------------|--------------------------------------------------|-------------------------------------------|--|--|--|--|--|
| s  | Performance parameter                                                          | Collar | Target | Сар    | Revenue at Risk | Performance<br>(Without<br>exclusions) | Performance<br>(With exclusions)<br>TNSP Version | Performance (With exclusions) AER Version |  |  |  |  |  |
| S1 | Total circuit availability                                                     | 98.41% | 98.73% | 99.05% | 0.20%           | 99.06%                                 | 99.18%                                           | -1988941.47%                              |  |  |  |  |  |
| S2 | Peak critical availability                                                     | 98.62% | 99.39% | 99.78% | 0.20%           | 99.55%                                 | 99.69%                                           | -74601.08%                                |  |  |  |  |  |
| S3 | Peak non-critical availability                                                 | 98.83% | 99.40% | 99.69% | 0.05%           | 99.83%                                 | 99.89%                                           | -5601.84%                                 |  |  |  |  |  |
| S4 | Intermediate critical availability                                             | 97.29% | 98.67% | 99.36% | 0.025%          | 99.58%                                 | 99.67%                                           | -19036.92%                                |  |  |  |  |  |
| S5 | Intermediate non-critical availability                                         | 97.57% | 98.73% | 99.31% | 0.025%          | 98.77%                                 | 98.91%                                           | -10621.23%                                |  |  |  |  |  |
| S6 | Loss of supply event frequency (no. of events > 0.05 system minutes per annum) | 9      | 6      | 3      | 0.125%          | 5                                      | 5                                                | 5                                         |  |  |  |  |  |
| S7 | Loss of supply event frequency (no. of events > 0.3 system minutes per annum)  | 4      | 1      | 0      | 0.125%          | 1                                      | 1                                                | 1                                         |  |  |  |  |  |
| S8 | Average outage duration– lines (minutes)                                       | 667    | 382    | 98     | 0.125%          | 223                                    | 223                                              | 216                                       |  |  |  |  |  |
| S9 | Average outage duration– transformers (minutes)                                | 556    | 412    | 268    | 0.125%          | 238                                    | 238                                              | 207                                       |  |  |  |  |  |