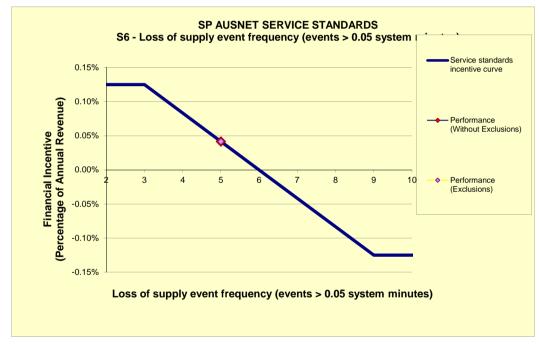

#### **SP AusNet - SERVICE STANDARDS PERFORMANCE**

|    | Performance Inputs                                                             |        |        |        |                 |                                        |                                                  |                                           |  |  |  |  |  |
|----|--------------------------------------------------------------------------------|--------|--------|--------|-----------------|----------------------------------------|--------------------------------------------------|-------------------------------------------|--|--|--|--|--|
| s  | Performance parameter                                                          | Collar | Target | Сар    | Revenue at Risk | Performance<br>(Without<br>exclusions) | Performance<br>(With exclusions)<br>TNSP Version | Performance (With exclusions) AER Version |  |  |  |  |  |
| S1 | Total circuit availability                                                     | 98.41% | 98.73% | 99.05% | 0.20%           | 99.06%                                 | 99.18%                                           | -1988941.47%                              |  |  |  |  |  |
| S2 | Peak critical availability                                                     | 98.62% | 99.39% | 99.78% | 0.20%           | 99.55%                                 | 99.69%                                           | -74601.08%                                |  |  |  |  |  |
| S3 | Peak non-critical availability                                                 | 98.83% | 99.40% | 99.69% | 0.05%           | 99.83%                                 | 99.89%                                           | -5601.84%                                 |  |  |  |  |  |
| S4 | Intermediate critical availability                                             | 97.29% | 98.67% | 99.36% | 0.025%          | 99.58%                                 | 99.67%                                           | -19036.92%                                |  |  |  |  |  |
| S5 | Intermediate non-critical availability                                         | 97.57% | 98.73% | 99.31% | 0.025%          | 98.77%                                 | 98.91%                                           | -10621.23%                                |  |  |  |  |  |
| S6 | Loss of supply event frequency (no. of events > 0.05 system minutes per annum) | 9      | 6      | 3      | 0.125%          | 5                                      | 5                                                | 5                                         |  |  |  |  |  |
| S7 | Loss of supply event frequency (no. of events > 0.3 system minutes per annum)  | 4      | 1      | 0      | 0.125%          | 1                                      | 1                                                | 1                                         |  |  |  |  |  |
| S8 | Average outage duration– lines (minutes)                                       | 667    | 382    | 98     | 0.125%          | 223                                    | 223                                              | 216                                       |  |  |  |  |  |
| S9 | Average outage duration– transformers (minutes)                                | 556    | 412    | 268    | 0.125%          | 238                                    | 238                                              | 207                                       |  |  |  |  |  |