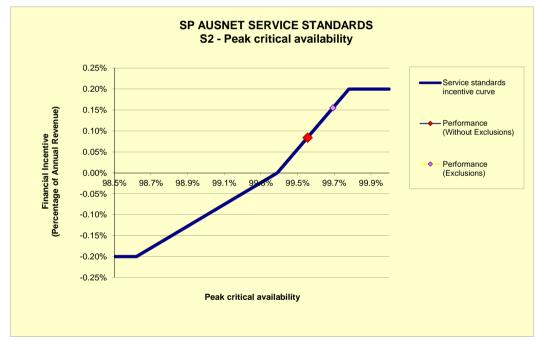

#### **SP AusNet - SERVICE STANDARDS PERFORMANCE**

|    | Performance Inputs                                                             |        |        |        |                 |                                        |                                                  |                                           |  |  |  |  |  |
|----|--------------------------------------------------------------------------------|--------|--------|--------|-----------------|----------------------------------------|--------------------------------------------------|-------------------------------------------|--|--|--|--|--|
| s  | Performance parameter                                                          | Collar | Target | Сар    | Revenue at Risk | Performance<br>(Without<br>exclusions) | Performance<br>(With exclusions)<br>TNSP Version | Performance (With exclusions) AER Version |  |  |  |  |  |
| S1 | Total circuit availability                                                     | 98.41% | 98.73% | 99.05% | 0.20%           | 99.06%                                 | 99.18%                                           | -1988941.47%                              |  |  |  |  |  |
| S2 | Peak critical availability                                                     | 98.62% | 99.39% | 99.78% | 0.20%           | 99.55%                                 | 99.69%                                           | -74601.08%                                |  |  |  |  |  |
| S3 | Peak non-critical availability                                                 | 98.83% | 99.40% | 99.69% | 0.05%           | 99.83%                                 | 99.89%                                           | -5601.84%                                 |  |  |  |  |  |
| S4 | Intermediate critical availability                                             | 97.29% | 98.67% | 99.36% | 0.025%          | 99.58%                                 | 99.67%                                           | -19036.92%                                |  |  |  |  |  |
| S5 | Intermediate non-critical availability                                         | 97.57% | 98.73% | 99.31% | 0.025%          | 98.77%                                 | 98.91%                                           | -10621.23%                                |  |  |  |  |  |
| S6 | Loss of supply event frequency (no. of events > 0.05 system minutes per annum) | 9      | 6      | 3      | 0.125%          | 5                                      | 5                                                | 5                                         |  |  |  |  |  |
| S7 | Loss of supply event frequency (no. of events > 0.3 system minutes per annum)  | 4      | 1      | 0      | 0.125%          | 1                                      | 1                                                | 1                                         |  |  |  |  |  |
| S8 | Average outage duration– lines (minutes)                                       | 667    | 382    | 98     | 0.125%          | 223                                    | 223                                              | 216                                       |  |  |  |  |  |
| S9 | Average outage duration– transformers (minutes)                                | 556    | 412    | 268    | 0.125%          | 238                                    | 238                                              | 207                                       |  |  |  |  |  |