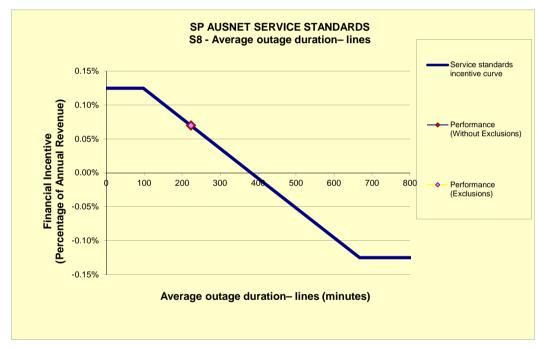

#### **SP AusNet - SERVICE STANDARDS PERFORMANCE**

|    | Performance Inputs                                                             |        |        |        |                 |                                        |                                                  |                                           |  |  |  |  |  |
|----|--------------------------------------------------------------------------------|--------|--------|--------|-----------------|----------------------------------------|--------------------------------------------------|-------------------------------------------|--|--|--|--|--|
| s  | Performance parameter                                                          | Collar | Target | Сар    | Revenue at Risk | Performance<br>(Without<br>exclusions) | Performance<br>(With exclusions)<br>TNSP Version | Performance (With exclusions) AER Version |  |  |  |  |  |
| S1 | Total circuit availability                                                     | 98.41% | 98.73% | 99.05% | 0.20%           | 99.06%                                 | 99.18%                                           | -1988941.47%                              |  |  |  |  |  |
| S2 | Peak critical availability                                                     | 98.62% | 99.39% | 99.78% | 0.20%           | 99.55%                                 | 99.69%                                           | -74601.08%                                |  |  |  |  |  |
| S3 | Peak non-critical availability                                                 | 98.83% | 99.40% | 99.69% | 0.05%           | 99.83%                                 | 99.89%                                           | -5601.84%                                 |  |  |  |  |  |
| S4 | Intermediate critical availability                                             | 97.29% | 98.67% | 99.36% | 0.025%          | 99.58%                                 | 99.67%                                           | -19036.92%                                |  |  |  |  |  |
| S5 | Intermediate non-critical availability                                         | 97.57% | 98.73% | 99.31% | 0.025%          | 98.77%                                 | 98.91%                                           | -10621.23%                                |  |  |  |  |  |
| S6 | Loss of supply event frequency (no. of events > 0.05 system minutes per annum) | 9      | 6      | 3      | 0.125%          | 5                                      | 5                                                | 5                                         |  |  |  |  |  |
| S7 | Loss of supply event frequency (no. of events > 0.3 system minutes per annum)  | 4      | 1      | 0      | 0.125%          | 1                                      | 1                                                | 1                                         |  |  |  |  |  |
| S8 | Average outage duration– lines (minutes)                                       | 667    | 382    | 98     | 0.125%          | 223                                    | 223                                              | 216                                       |  |  |  |  |  |
| S9 | Average outage duration– transformers (minutes)                                | 556    | 412    | 268    | 0.125%          | 238                                    | 238                                              | 207                                       |  |  |  |  |  |