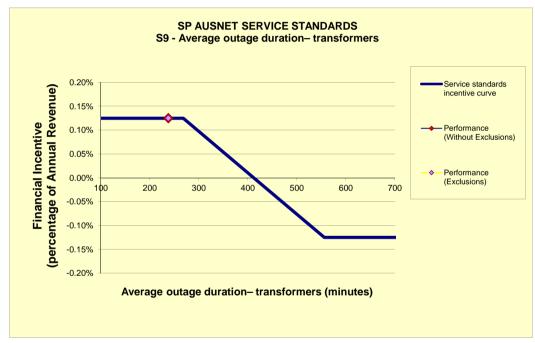

#### **SP AusNet - SERVICE STANDARDS PERFORMANCE**

|    | Performance Inputs                                                             |        |        |        |                 |                                        |                                                  |                                           |  |  |  |  |  |
|----|--------------------------------------------------------------------------------|--------|--------|--------|-----------------|----------------------------------------|--------------------------------------------------|-------------------------------------------|--|--|--|--|--|
| s  | Performance parameter                                                          | Collar | Target | Сар    | Revenue at Risk | Performance<br>(Without<br>exclusions) | Performance<br>(With exclusions)<br>TNSP Version | Performance (With exclusions) AER Version |  |  |  |  |  |
| S1 | Total circuit availability                                                     | 98.41% | 98.73% | 99.05% | 0.20%           | 99.06%                                 | 99.18%                                           | -1988941.47%                              |  |  |  |  |  |
| S2 | Peak critical availability                                                     | 98.62% | 99.39% | 99.78% | 0.20%           | 99.55%                                 | 99.69%                                           | -74601.08%                                |  |  |  |  |  |
| S3 | Peak non-critical availability                                                 | 98.83% | 99.40% | 99.69% | 0.05%           | 99.83%                                 | 99.89%                                           | -5601.84%                                 |  |  |  |  |  |
| S4 | Intermediate critical availability                                             | 97.29% | 98.67% | 99.36% | 0.025%          | 99.58%                                 | 99.67%                                           | -19036.92%                                |  |  |  |  |  |
| S5 | Intermediate non-critical availability                                         | 97.57% | 98.73% | 99.31% | 0.025%          | 98.77%                                 | 98.91%                                           | -10621.23%                                |  |  |  |  |  |
| S6 | Loss of supply event frequency (no. of events > 0.05 system minutes per annum) | 9      | 6      | 3      | 0.125%          | 5                                      | 5                                                | 5                                         |  |  |  |  |  |
| S7 | Loss of supply event frequency (no. of events > 0.3 system minutes per annum)  | 4      | 1      | 0      | 0.125%          | 1                                      | 1                                                | 1                                         |  |  |  |  |  |
| S8 | Average outage duration– lines (minutes)                                       | 667    | 382    | 98     | 0.125%          | 223                                    | 223                                              | 216                                       |  |  |  |  |  |
| S9 | Average outage duration– transformers (minutes)                                | 556    | 412    | 268    | 0.125%          | 238                                    | 238                                              | 207                                       |  |  |  |  |  |