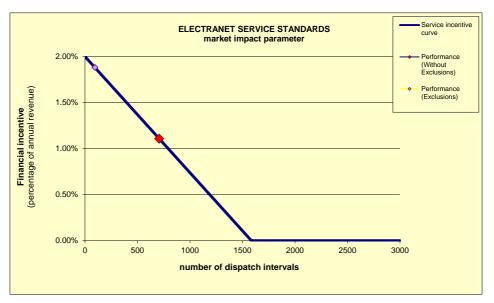

### **ElectraNet - Market Impact parameter s-factor**

| Performance Targets     | Graph start | Target | Сар   | Graph end |
|-------------------------|-------------|--------|-------|-----------|
| market impact parameter | 3000        | 1585   | 0     | 0         |
| Parameter weighting     | 0.00%       | 0.00%  | 2.00% | 2.00%     |

| Performance Formulae |   |           |   | Formulae                 |   |          |      | Conditions                  | S- Calc    | S- Calc 2 |
|----------------------|---|-----------|---|--------------------------|---|----------|------|-----------------------------|------------|-----------|
| Performance          | = | 0.000000  |   |                          |   | When:    | 1585 | < No of dipatch intervals   | 0.00000    | 0.000000  |
|                      | = | -0.000013 | Х | no of dispatch intervals | + | 0.020000 | 1585 | ≤ No of dipatch intervals < | 0 0.01106  | 0.018789  |
|                      | = | 0.020000  |   |                          |   |          |      | No of dipatch intervals =   | 0 0.020000 | 0.020000  |

| Performance Outcomes         |   | Performance<br>(Without Exclusions) | Performance<br>(Exclusions) |  |
|------------------------------|---|-------------------------------------|-----------------------------|--|
| number of dispatch intervals | = | 708                                 | 96                          |  |
| S-Factor                     | = | 1.1066%                             | 1.8789%                     |  |