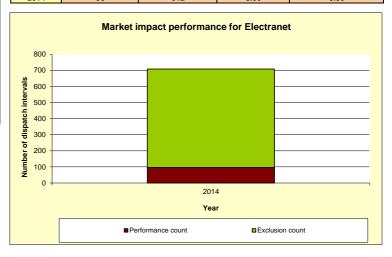

### **ElectraNet - SERVICE STANDARDS PERFORMANCE SUMMARY**

|       | SERVICE TARGET PERFORMANCE INCENTIVE SCHEME DATA |                                                               |                                                            |                                              |                               |                                         |  |  |  |  |  |  |
|-------|--------------------------------------------------|---------------------------------------------------------------|------------------------------------------------------------|----------------------------------------------|-------------------------------|-----------------------------------------|--|--|--|--|--|--|
| Year  | Month                                            | Market impact<br>parameter count (DI)<br>(without exclusions) | Market impact<br>parameter count (DI)<br>(with exclusions) | Non-market<br>impact parameter<br>count (DI) | Market impact paramters (Hrs) | Non-market<br>impact<br>paramters (Hrs) |  |  |  |  |  |  |
| 2014  | January                                          | 85                                                            | 7                                                          |                                              | 0.58                          | 0.00                                    |  |  |  |  |  |  |
|       | February                                         | 72                                                            | 0                                                          |                                              | 0.00                          | 0.00                                    |  |  |  |  |  |  |
|       | March                                            | 309                                                           | 0                                                          |                                              | 0.00                          | 0.00                                    |  |  |  |  |  |  |
|       | April                                            | 31                                                            | 0                                                          |                                              | 0.00                          | 0.00                                    |  |  |  |  |  |  |
|       | May                                              | 78                                                            | 0                                                          |                                              | 0.00                          | 0.00                                    |  |  |  |  |  |  |
|       | June                                             | 21                                                            | 0                                                          |                                              | 0.00                          | 0.00                                    |  |  |  |  |  |  |
|       | July                                             | 19                                                            | 0                                                          |                                              | 0.00                          | 0.00                                    |  |  |  |  |  |  |
|       | August                                           | 15                                                            | 15                                                         |                                              | 1.25                          | 0.00                                    |  |  |  |  |  |  |
|       | September                                        | 0                                                             | 0                                                          |                                              | 0.00                          | 0.00                                    |  |  |  |  |  |  |
|       | October                                          | 48                                                            | 48                                                         |                                              | 4.00                          | 0.00                                    |  |  |  |  |  |  |
|       | November                                         | 4                                                             | 0                                                          |                                              | 0.00                          | 0.00                                    |  |  |  |  |  |  |
|       | December                                         | 26                                                            | 26                                                         |                                              | 2.17                          | 0.00                                    |  |  |  |  |  |  |
| Total |                                                  | 708                                                           | 96                                                         | 0                                            | 8                             | 0                                       |  |  |  |  |  |  |

| Summary |                      |                 |                               |                                   |
|---------|----------------------|-----------------|-------------------------------|-----------------------------------|
| Date    | Performance<br>count | Exclusion count | Market impact paramters (Hrs) | Non-market impact paramters (Hrs) |
| 2014    | 96                   | 612             | 8 00                          | 0.00                              |

| Performance Outcomes         |   | Performance<br>(Without Exclusions) | Performance<br>(Exclusions) |  |
|------------------------------|---|-------------------------------------|-----------------------------|--|
| number of dispatch intervals | = | 708                                 | 96                          |  |
| S-Factor                     | = | 1.1066%                             | 1.8789%                     |  |