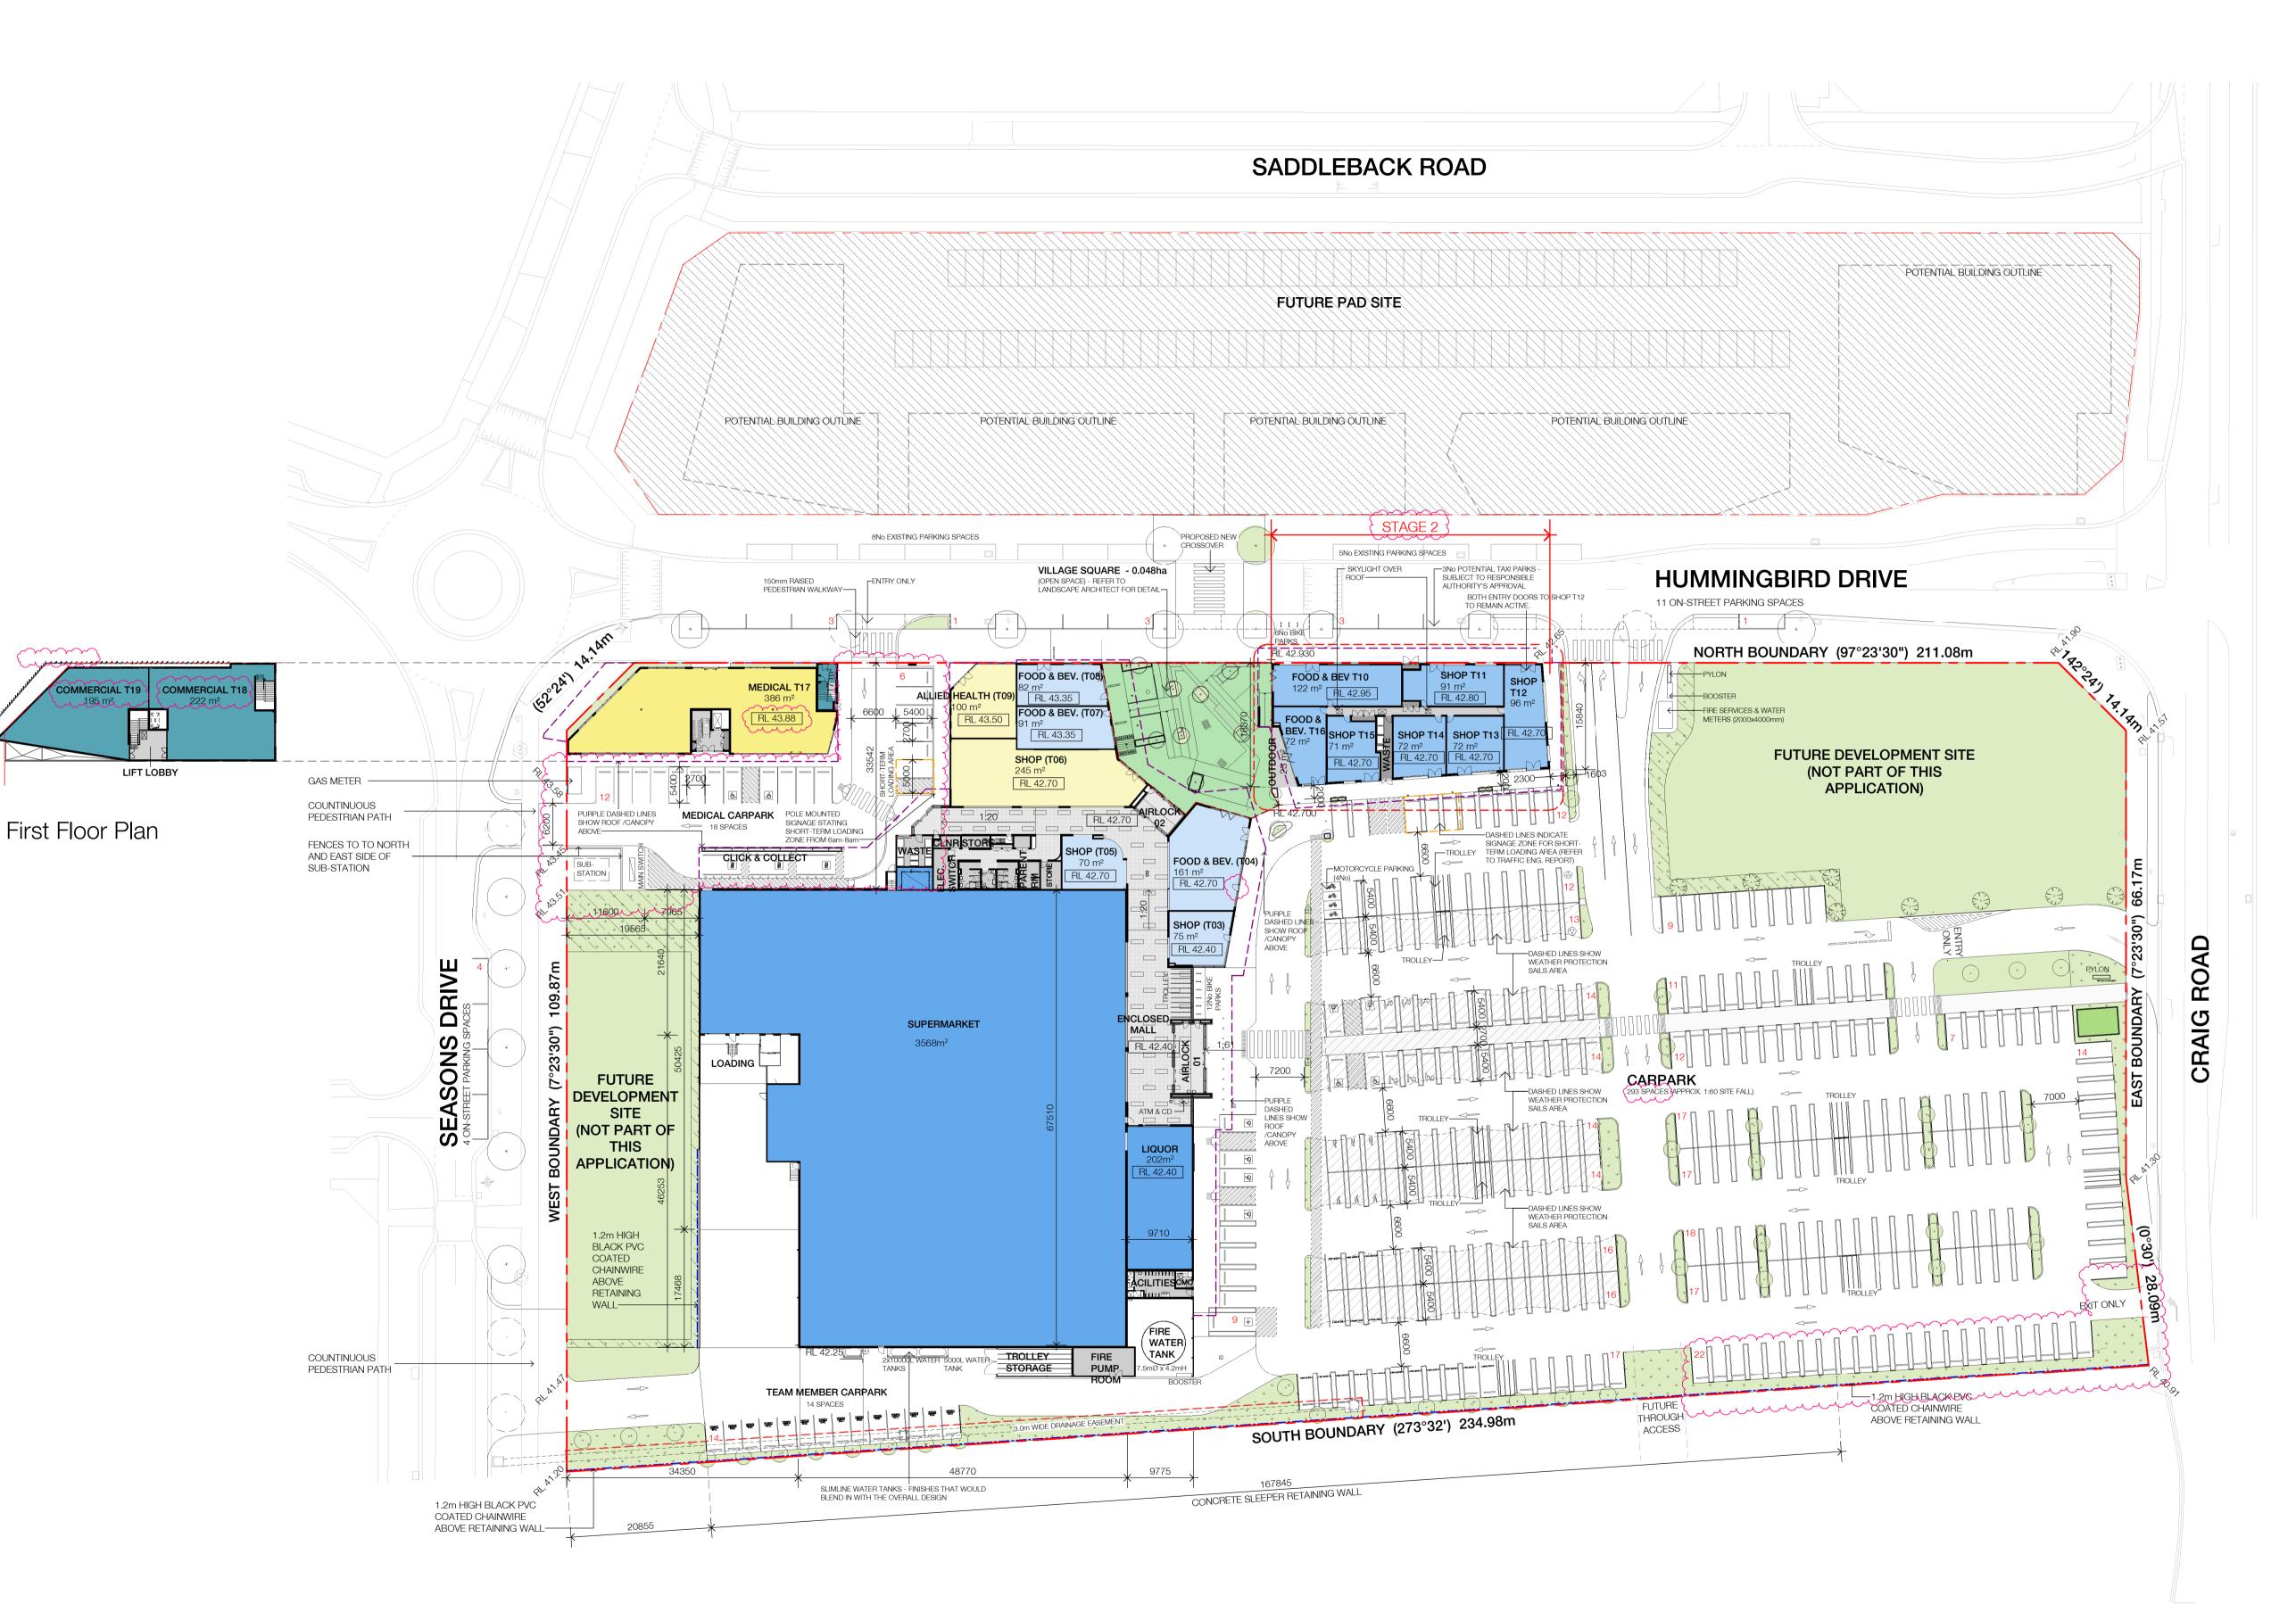

EXISTING TREES TO BE DEMOLISHED

EXISTING TREES TO BE RETAINED

PROPOSED TREE - REFER TO LANDSCAPE ARCHITECTS DRAWINGS

EXISTING ON-STREET PARKING TO BE REMOVED

VILLAGE SQUARE - OPEN SPACE - 0.048ha

MASS PLANTING - REFER TO LANSDCAPE DOCUMENTS
FOR DETAIL

TEMPORARY MASS PLANTING UNTIL FUTURE DEVELOPMENT. REFER TO LANSDCAPE DOCUMENTS FOR DETAIL

TEMPORARY TREE UNTIL FUTURE DEVELOPMENT.
REFER TO LANSDCAPE DOCUMENTS FOR DETAIL

HYDROSEED - REFER TO LANSDCAPE DOCUMENTS FOR DETAIL

\_\_\_\_\_ 1.2m HIGH BLACK PVC COATED CHAINWIRE

REFER SIGNAGE DETAILS PAGES - PYLON TO BE 7000mm (7meters)

| STAGE 2 SHOP                                     | 401 m²                                    |
|--------------------------------------------------|-------------------------------------------|
| TOTAL AREA (STAGE 1) VILLAGE SQUARE - OPEN SPACE | 480 m <sup>2</sup>                        |
| COMMERCIAL  TOTAL AREA (STACE 1)                 | 434 m <sup>2</sup><br>5417 m <sup>2</sup> |
| MEDICAL                                          | 386 m <sup>2</sup>                        |
| FOOD & BEV.                                      | 363 m <sup>2</sup>                        |
| LIQUOR                                           | 202 m <sup>2</sup>                        |
| SHOP                                             | 464 m²                                    |
| STAGE 1<br>SUPERMARKET                           | 3568 m²                                   |